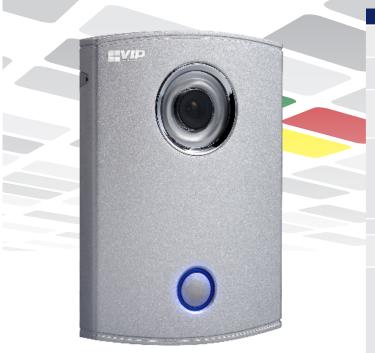

## **Product Overview**

The INTIPRDSV is a single channel video intercom solution ideal for homes and single-premises buildings. This compact unit features a stylish aluminium construction and a 1.0 megapixel camera that operates in low light conditions.

The intercom is very simple to operate with a single backlit, multi-coloured button that controls calling and voice prompting/confirmation for ease of use. It also features door sensor and door strike integration, remote unlock via smartphone and visitor audio/video messaging functions.