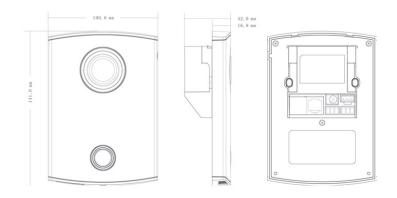

cklit interface
- Ease of use with one-press calling & voice prompting

## **Product Overview**

The INTIPRDSV is a single channel video intercom solution ideal for homes and single-premises buildings. This compact unit features a stylish aluminium construction and a 1.0 megapixel camera that operates in low light conditions.

The intercom is very simple to operate with a single backlit, multi-coloured button that controls calling and voice prompting/confirmation for ease of use. It also features door sensor and door strike integration, remote unlock via smartphone and visitor audio/video messaging functions.

This door station is not weatherproof or vandal resistant. It is recommended that the door station be installed in a sheltered location, under eaves or awnings.

## Product Diagram



Your VIP Vision intercoms dealer: