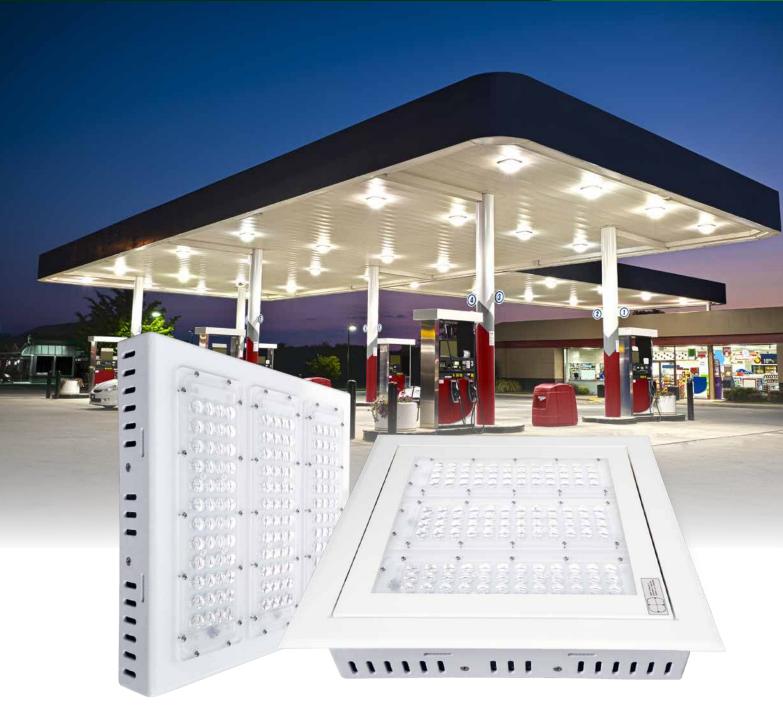

## Professional LED Canopy Lighting

LCL-B series: Available in 50W, 100W and 150W with kit for surface/recessed mounting

ENSA™ professional LED canopy light series is comprised of energy efficient fixtures purpose built for low-bay or canopy lighting applications. Lights include mounting components for both surface mount or recessed mount applications.

Each light in the series features an IP65 dust/water ingress protection rating making them perfect for demanding lighting applications such as in petroleum stations, car parks & car washes, industrial lighting and more. This series utilises high quality Samsung and Epistar LEDs for high-intensity light output and long LED lifespan.