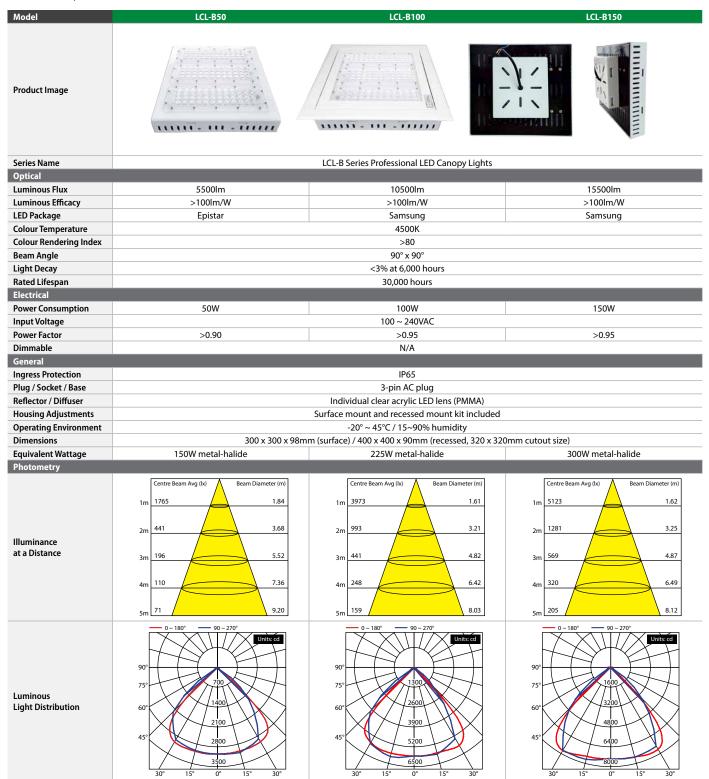

pplications. Lights include mounting components for both surface mount or recessed mount applications.

Each light in the series features an IP65 dust/water ingress protection rating making them perfect for demanding lighting applications such as in petroleum stations, car parks & car washes, industrial lighting and more. This series utilises high quality Samsung and Epistar LEDs for high-intensity light output and long LED lifespan.

- Efficient replacements for high intensity discharge lamps.
- Square light pattern with 90° x 90° beam angle.
- High quality LEDs with up to 30,000 hrs rated lifespan.
- Lights include kits for surface and recessed mounting.
- Available in natural white colour temperature (4500K).
- IP65 dust and weather resistant for external use

## Series Specifications



## Ordering Information

| - N (Natural white) |
|---------------------|
| d M                 |