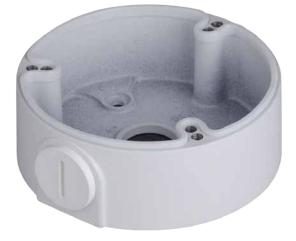

## Adapter/Junction Box for Surveillance Cameras

Model: VSBKTA135

Aluminium adapter/junction box used as a spacer or as connector for corner & pole mounts.

| Model                       | VSBKTA135                  |
|-----------------------------|----------------------------|
| Materials                   | Aluminum                   |
| Dimensions                  | Ø90 x 34mm                 |
| Pipe Thread                 | M20 (G1 1/2")              |
| <b>Operating Conditions</b> | -40° ~ 60°C / 90% RH (max) |
| Load Bearing Capacity       | 1.00kg                     |
| Weather Resistance          | Yes                        |
| Weight                      | 0.14kg                     |