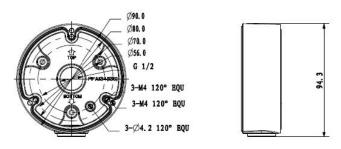

## Adapter/Junction Box for Surveillance Cameras

Model: VSBKTA135

Aluminium adapter/junction box used as a spacer or as connector for corner & pole mounts.

| Model                       | VSBKTA135                  |
|-----------------------------|----------------------------|
| Materials                   | Aluminum                   |
| Dimensions                  | Ø90 x 34mm                 |
| Pipe Thread                 | M20 (G1 1/2")              |
| <b>Operating Conditions</b> | -40° ~ 60°C / 90% RH (max) |
| Load Bearing Capacity       | 1.00kg                     |
| Weather Resistance          | Yes                        |
| Weight                      | 0.14kg                     |