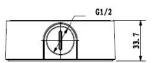

## Adapter/Junction Box for Surveillance Cameras

Model: VSBKTA135

Aluminium adapter/junction box used as a spacer or as connector for corner & pole mounts.

| Model                       | VSBKTA135                  |
|-----------------------------|----------------------------|
| Materials                   | Aluminum                   |
| Dimensions                  | Ø90 x 34mm                 |
| Pipe Thread                 | M20 (G1 1/2")              |
| <b>Operating Conditions</b> | -40° ~ 60°C / 90% RH (max) |
| Load Bearing Capacity       | 1.00kg                     |
| Weather Resistance          | Yes                        |
| Weight                      | 0.14kg                     |