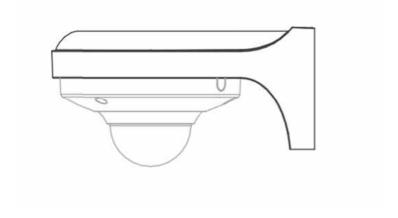

## Right Angle Wall Mount Camera Bracket

Model: VSBKTB203W

Powder coated aluminium right angle wall mount bracket for surveillance cameras.

| Model                 | VSBKTB203W                 |
|-----------------------|----------------------------|
| Materials             | Aluminium                  |
| Dimensions            | 160 x 122 x 76mm           |
| Pipe Thread           | N/A                        |
| Operating Conditions  | -40° ~ 60°C / 90% RH (max) |
| Load Bearing Capacity | 1.00kg                     |
| Weather Resistance    | Yes                        |
| Weight                | 0.57kg                     |