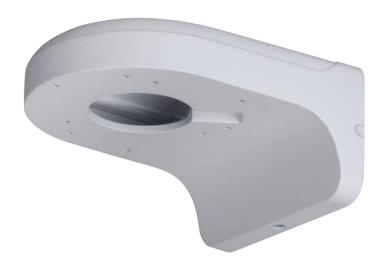

## Right Angle Wall Mount Camera Bracket

Model: VSBKTB203W

Powder coated aluminium right angle wall mount bracket for surveillance cameras.

| Model                 | VSBKTB203W                 |
|-----------------------|----------------------------|
| Materials             | Aluminium                  |
| Dimensions            | 160 x 122 x 76mm           |
| Pipe Thread           | N/A                        |
| Operating Conditions  | -40° ~ 60°C / 90% RH (max) |
| Load Bearing Capacity | 1.00kg                     |
| Weather Resistance    | Yes                        |
| Weight                | 0.57kg                     |