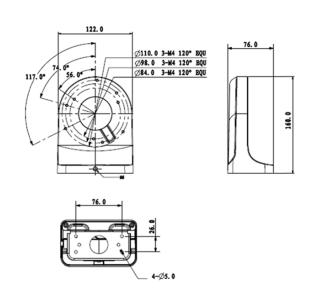

## Right Angle Wall Mount Camera Bracket

Model: VSBKTB203W

Powder coated aluminium right angle wall mount bracket for surveillance cameras.

| Model                 | VSBKTB203W                 |
|-----------------------|----------------------------|
| Materials             | Aluminium                  |
| Dimensions            | 160 x 122 x 76mm           |
| Pipe Thread           | N/A                        |
| Operating Conditions  | -40° ~ 60°C / 90% RH (max) |
| Load Bearing Capacity | 1.00kg                     |
| Weather Resistance    | Yes                        |
| Weight                | 0.57kg                     |