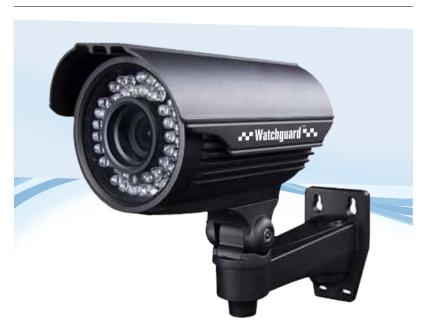

## 800TVL 2.8-12mm Outdoor 60m IR Camera

Model: VSWVF60MIR2.8-12

| Model                  | VSWVF60MIR2.8-12                  |
|------------------------|-----------------------------------|
| General                |                                   |
| Camera Style           | Bullet                            |
| Image Sensor           | 1/4"CMOS                          |
| Effective Pixels       | 976(H) x 582(V)                   |
| Signal Noise Ratio     | >50dB                             |
| Camera                 |                                   |
| Lens                   | 2.8~12mm Manual Varifocal         |
| Electronic Shutter     | 1/50(1/60) ~1/100,000(S)          |
| Minimum Illumination   | 0.1 Lux at F2.0 / 0 Lux IR Active |
| Day/Night              | Yes                               |
| White Balance          | Auto                              |
| Gain Control           | Auto                              |
| Synchronisation        | Internal                          |
| OSD Menu               | Yes                               |
| Alarm Interface        | N/A                               |
| Video                  |                                   |
| Horizontal Resolution  | 800TVL                            |
| Video Output           | 1 Vp-p / 75 Ohms                  |
| Environment            |                                   |
| Ingress Protection     | IP66                              |
| Vandal Resistant       | N/A                               |
| Maximum Infrared Range | 60m                               |
| Power Input            | 12VDC                             |
| Power Consumption      | <3W                               |
| Dimensions             | 240 x 186 x 100mm                 |
| Operating Environment  | -10° to 45°C / RH95% (Max)        |

The Watchguard VSWVF60MIR2.8-12 is a stylish bullet camera capable of streaming beyond 800TVL definition footage. This camera features up to 800TVL image resolution, with 60m infrared range for low light/night video capture and a standard 2.8~12mm manual varifocal lens. The camera housing is IP66 rated, making it suitable for outdoor surveillance.

## **Camera Features**

- 800TVL (976 x 582 pixels)
- Max. 60m infrared range
- 2.8~12mm Manual Varifocal