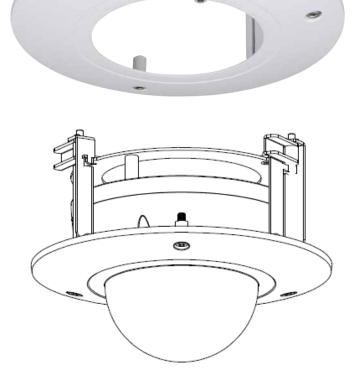

## **Recessed Ceiling Mount Bracket**

Model: VSBKTB200C

Neat and Integrated recessed ceiling mounting bracket

| Model                 | VSBKTB200C                 |
|-----------------------|----------------------------|
| Materials             | SECC & PC                  |
| Dimensions            | Ø166 x 76mm                |
| Pipe Thread           | N/A                        |
| Operating Conditions  | -40° ~ 60°C / 90% RH (max) |
| Load Bearing Capacity | 1.00kg                     |
| Weather Resistance    | N/A                        |
| Weight                | 0.32kg                     |

This bracket is compatible with the following cameras from VIP Vision and/or Securview Victory Series.

VSIP3MPVDIRM2.8-12, VSIP2MPPTZMINI

VSCVI2MPVDIRMV2

Additional camera brackets, adapters, junction boxes or connectors may be required for camera compatibility. Please see full bracket compatibility reference for more detail.