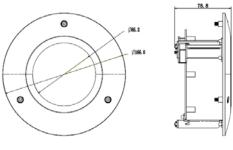

## **Recessed Ceiling Mount Bracket**

Model: VSBKTB200C

Neat and Integrated recessed ceiling mounting bracket

| Model                 | VSBKTB200C                 |
|-----------------------|----------------------------|
| Materials             | SECC & PC                  |
| Dimensions            | Ø166 x 76mm                |
| Pipe Thread           | N/A                        |
| Operating Conditions  | -40° ~ 60°C / 90% RH (max) |
| Load Bearing Capacity | 1.00kg                     |
| Weather Resistance    | N/A                        |
| Weight                | 0.32kg                     |