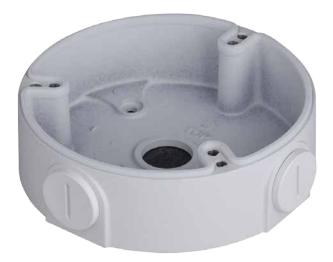

## Adapter/Junction Box for Surveillance Cameras

Model: VSBKTA136

Aluminium adapter/junction box used as a spacer or as connector for corner & pole mounts.

| Model                 | VSBKTA136                  |
|-----------------------|----------------------------|
| Materials             | Aluminum                   |
| Dimensions            | Ø110 x 34mm                |
| Pipe Thread           | M20 (G1 1/2")              |
| Operating Conditions  | -40° ~ 60°C / 90% RH (max) |
| Load Bearing Capacity | 1.00kg                     |
| Weather Resistance    | Yes                        |
| Weight                | 0.18kg                     |