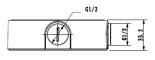

## Adapter/Junction Box for Surveillance Cameras

Model: VSBKTA136

Aluminium adapter/junction box used as a spacer or as connector for corner & pole mounts.

| Model                 | VSBKTA136                  |
|-----------------------|----------------------------|
| Materials             | Aluminum                   |
| Dimensions            | Ø110 x 34mm                |
| Pipe Thread           | M20 (G1 1/2")              |
| Operating Conditions  | -40° ~ 60°C / 90% RH (max) |
| Load Bearing Capacity | 1.00kg                     |
| Weather Resistance    | Yes                        |
| Weight                | 0.18kg                     |