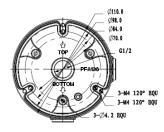

## Adapter/Junction Box for Surveillance Cameras

Model: VSBKTA136

Aluminium adapter/junction box used as a spacer or as connector for corner & pole mounts.

| Model                 | VSBKTA136                  |
|-----------------------|----------------------------|
| Materials             | Aluminum                   |
| Dimensions            | Ø110 x 34mm                |
| Pipe Thread           | M20 (G1 1/2")              |
| Operating Conditions  | -40° ~ 60°C / 90% RH (max) |
| Load Bearing Capacity | 1.00kg                     |
| Weather Resistance    | Yes                        |
| Weight                | 0.18kg                     |