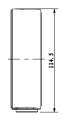

## Adapter/Junction Box for Surveillance Cameras

Model: VSBKTA136

Aluminium adapter/junction box used as a spacer or as connector for corner & pole mounts.

| Model                 | VSBKTA136                  |
|-----------------------|----------------------------|
| Materials             | Aluminum                   |
| Dimensions            | Ø110 x 34mm                |
| Pipe Thread           | M20 (G1 1/2")              |
| Operating Conditions  | -40° ~ 60°C / 90% RH (max) |
| Load Bearing Capacity | 1.00kg                     |
| Weather Resistance    | Yes                        |
| Weight                | 0.18kg                     |