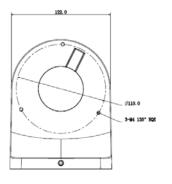

## Right Angle Wall Mount Camera Bracket

Model: VSBKTB202W

Powder coated aluminium right angle wall mount bracket for surveillance cameras.

| Model                 | VSBKTB202W                 |
|-----------------------|----------------------------|
| Materials             | Aluminium                  |
| Dimensions            | 160 x 122 x 76mm           |
| Pipe Thread           | N/A                        |
| Operating Conditions  | -40° ~ 60°C / 90% RH (max) |
| Load Bearing Capacity | 1.00kg                     |
| Weather Resistance    | Yes                        |
| Weight                | 0.50kg                     |