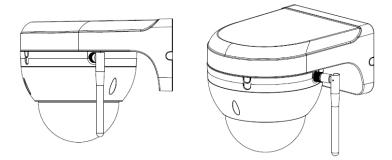

## Right Angle Wall Mount Camera Bracket

Model: VSBKTB202W

Powder coated aluminium right angle wall mount bracket for surveillance cameras.

| Model                 | VSBKTB202W                 |
|-----------------------|----------------------------|
| Materials             | Aluminium                  |
| Dimensions            | 160 x 122 x 76mm           |
| Pipe Thread           | N/A                        |
| Operating Conditions  | -40° ~ 60°C / 90% RH (max) |
| Load Bearing Capacity | 1.00kg                     |
| Weather Resistance    | Yes                        |
| Weight                | 0.50kg                     |

## **Bracket Compatibility**

This bracket is compatible with the following cameras from VIP Vision and/or Securview Victory Series.

VSIP2MPPTZMINI

No compatible models.

Additional camera brackets, adapters, junction boxes or connectors may be required for camera compatibility. Please see full bracket compatibility reference for more detail.