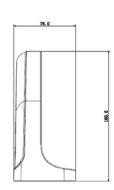

## Right Angle Wall Mount Camera Bracket

Model: VSBKTB202W

Powder coated aluminium right angle wall mount bracket for surveillance cameras.

| Model                 | VSBKTB202W                 |
|-----------------------|----------------------------|
| Materials             | Aluminium                  |
| Dimensions            | 160 x 122 x 76mm           |
| Pipe Thread           | N/A                        |
| Operating Conditions  | -40° ~ 60°C / 90% RH (max) |
| Load Bearing Capacity | 1.00kg                     |
| Weather Resistance    | Yes                        |
| Weight                | 0.50kg                     |