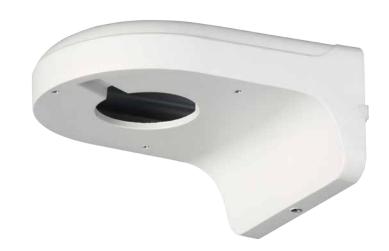

## Right Angle Wall Mount Camera Bracket

Model: VSBKTB202W

Powder coated aluminium right angle wall mount bracket for surveillance cameras.

| Model                 | VSBKTB202W                 |
|-----------------------|----------------------------|
| Materials             | Aluminium                  |
| Dimensions            | 160 x 122 x 76mm           |
| Pipe Thread           | N/A                        |
| Operating Conditions  | -40° ~ 60°C / 90% RH (max) |
| Load Bearing Capacity | 1.00kg                     |
| Weather Resistance    | Yes                        |
| Weight                | 0.50kg                     |