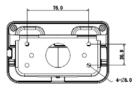

## Right Angle Wall Mount Camera Bracket

Model: VSBKTB202W

Powder coated aluminium right angle wall mount bracket for surveillance cameras.

| Model                 | VSBKTB202W                 |
|-----------------------|----------------------------|
| Materials             | Aluminium                  |
| Dimensions            | 160 x 122 x 76mm           |
| Pipe Thread           | N/A                        |
| Operating Conditions  | -40° ~ 60°C / 90% RH (max) |
| Load Bearing Capacity | 1.00kg                     |
| Weather Resistance    | Yes                        |
| Weight                | 0.50kg                     |