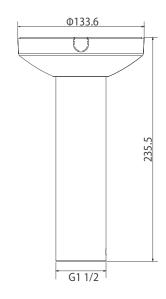

## **Technical Specifications**

Straight pendant mount bracket for surveillance cameras. Screw-on extenders also available.

| Model                 | VSBKTB300C                 |
|-----------------------|----------------------------|
| Materials             | Aluminium / PC             |
| Dimensions            | Ø133 x 235mm               |
| Pipe Thread           | 1½"PF                      |
| Operating Conditions  | -40° ~ 60°C / 90% RH (max) |
| Load Bearing Capacity | 7.00kg                     |
| Weather Resistance    | N/A                        |
| Weight                | 0.75kg                     |

## **Product Diagrams**

Your professional CCTV surveillance dealer: