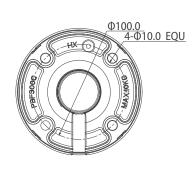

## **Technical Specifications**

Straight pendant mount bracket for surveillance cameras. Screw-on extenders also available.

| Model                 | VSBKTB300C                 |
|-----------------------|----------------------------|
| Materials             | Aluminium / PC             |
| Dimensions            | Ø133 x 235mm               |
| Pipe Thread           | 1½"PF                      |
| Operating Conditions  | -40° ~ 60°C / 90% RH (max) |
| Load Bearing Capacity | 7.00kg                     |
| Weather Resistance    | N/A                        |
| Weight                | 0.75kg                     |

## **Product Diagrams**

Your professional CCTV surveillance dealer: