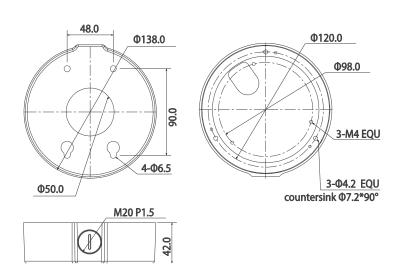

## **Technical Specifications**

Aluminium adapter/junction box used as a spacer or as connector for corner & pole mounts.

| Model                 | VSBKTA131                  |
|-----------------------|----------------------------|
| Materials             | Aluminium / SECC           |
| Dimensions            | Ø138 x 42mm                |
| Pipe Thread           | N/A                        |
| Operating Conditions  | -40° ~ 60°C / 90% RH (max) |
| Load Bearing Capacity | 3.00kg                     |
| Weather Resistance    | N/A                        |
| Weight                | 0.38kg                     |

## **Product Diagrams**

Your professional CCTV surveillance dealer: