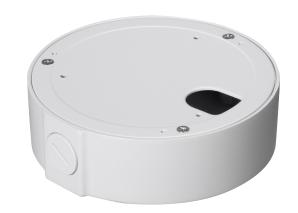

# **Adapter/Junction Box for Surveillance Cameras**

Model: VSBKTA131

## **Technical Specifications**

Aluminium adapter/junction box used as a spacer or as connector for corner & pole mounts.

| Model                 | VSBKTA131                  |
|-----------------------|----------------------------|
| Materials             | Aluminium / SECC           |
| Dimensions            | Ø138 x 42mm                |
| Pipe Thread           | N/A                        |
| Operating Conditions  | -40° ~ 60°C / 90% RH (max) |
| Load Bearing Capacity | 3.00kg                     |
| Weather Resistance    | N/A                        |
| Weight                | 0.38kg                     |