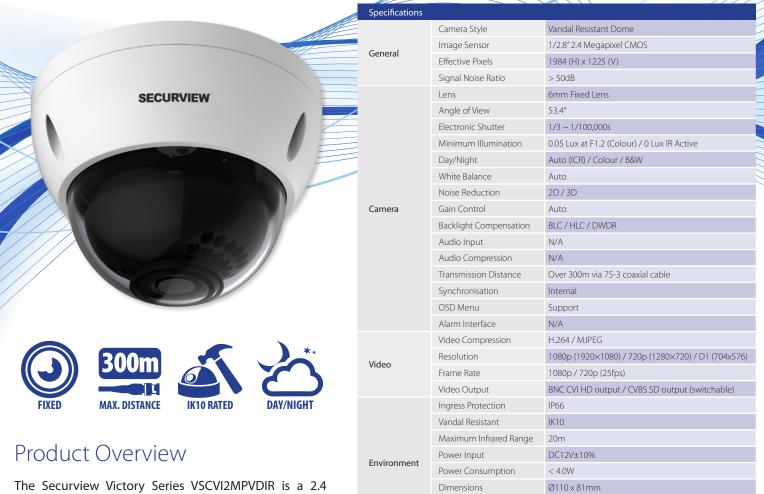

### **Compatible Accessories**

Accessories sold separately, additional adapters may be required.

|                        | HOTORT SEL                                      |
|------------------------|-------------------------------------------------|
| Model                  | VSCVI2MPVDIR                                    |
| General                |                                                 |
| Camera Style           | Vandal Resistant Dome                           |
| Image Sensor           | 1/2.8" 2.4 Megapixel CMOS                       |
| Effective Pixels       | 1984 (H) x 1225 (V)                             |
| Signal Noise Ratio     | > 50dB                                          |
| Camera                 |                                                 |
| Lens                   | 3.6mm Fixed Lens                                |
| Angle of View          | 88°                                             |
| Electronic Shutter     | 1/3 ~ 1/100,000s                                |
| Minimum Illumination   | 0.05 Lux at F1.2 (Colour) / 0 Lux IR Active     |
| Day/Night              | Auto (ICR) / Colour / B&W                       |
| White Balance          | Auto                                            |
| Noise Reduction        | 2D / 3D                                         |
| Gain Control           | Auto                                            |
| Backlight Compensation | BLC / HLC / DWDR                                |
| Audio Input            | N/A                                             |
| Transmission Distance  | Over 500m via 75-3 coaxial cable                |
| Synchronisation        | Internal                                        |
| OSD Menu               | Support                                         |
| Alarm Interface        | N/A                                             |
| Video                  | · ·                                             |
| Video Compression      | H.264 / MJPEG                                   |
| Resolution             | 1080p (1920 x 1080) to CIF (352 x 288)          |
| Frame Rate             | 25fps (1080p and lower)                         |
| Video Output           | BNC CVI HD output / CVBS SD output (switchable) |
| Environment            |                                                 |
| Ingress Protection     | IP66                                            |
| Vandal Resistant       | IK10                                            |
| Maximum Infrared Range | 30m                                             |
| Power Input            | 12VDC                                           |
| Power Consumption      | < 4.0W                                          |
| Dimensions             | Ø110 x 81mm                                     |
| Weight                 | 0.30kg                                          |
| Operating Environment  | -30° to 60°C / RH95% (max)                      |