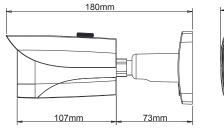

### **Compatible Accessories**

Accessories sold separately, additional adapters may be required.

Your local Securview<sup>™</sup> professional:

|                                 | Herold SElle                                    |
|---------------------------------|-------------------------------------------------|
| Model                           | VSCVI2MPFBIRV3                                  |
| General                         |                                                 |
| Camera Style                    | Weather Resistant Bullet                        |
| Image Sensor                    | 1/2.8" 2.4 Megapixel CMOS                       |
| Effective Pixels                | 1984 (H) x 1225 (V)                             |
| Signal Noise Ratio              | > 50dB                                          |
| Camera                          |                                                 |
| Lens                            | 3.6mm Fixed Lens                                |
| Angle of View                   | 88°                                             |
| Electronic Shutter              | 1/3 ~ 1/100,000s                                |
| Minimum Illumination            | 0.05 Lux at F1.2 (Colour) / 0 Lux IR Active     |
| Day/Night                       | Auto (ICR) / Colour / B&W                       |
| White Balance                   | Auto                                            |
| Noise Reduction                 | 2D / 3D                                         |
| Gain Control                    | Auto                                            |
| Backlight Compensation          | BLC / HLC / DWDB                                |
| Audio Input                     | N/A                                             |
| Transmission Distance           | Over 500m via 75-3 coaxial cable                |
| Synchronisation                 | Internal                                        |
| OSD Menu                        | Support                                         |
| Alarm Interface                 | N/A                                             |
| Video                           | ·····                                           |
| Video Compression               | H.264 / MJPEG                                   |
| Resolution                      | 1080p (1920 x 1080) to CIF (352 x 288)          |
| Frame Rate                      | 25fps (1080p and lower)                         |
| Video Output                    | BNC CVI HD output / CVBS SD output (switchable) |
| Environment                     |                                                 |
| Ingress Protection              | IP67                                            |
| Vandal Resistant                | No                                              |
| Maximum Infrared Range          | 40m                                             |
| Power Input                     | 12VDC                                           |
|                                 | < 5.5W                                          |
| Power Consumption               |                                                 |
| Power Consumption<br>Dimensions | 180 × 70 × 70mm                                 |
| •                               | 180 × 70 × 70mm<br>0.40kg                       |