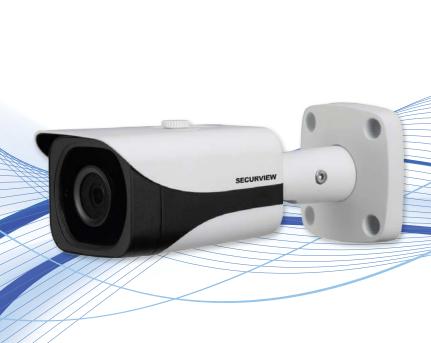

## **Professional Series 1080p Fixed HDCVI Mini Bullet**

Model: VSCVI2MPFBIRV3

Making analogue upgrade installations easy. Enjoy up to 5 times the resolution of D1 analogue cameras by upgrading with the Securview 1080p Full HD fixed-lens range.

#### **Camera Features**

- Streams Full HD 1080p/2.0MP (1920 x 1080)
- Fixed 3.6mm lens; 88° viewing angle
- Up to 500m HD video transmission over coax
- Infrared illumination up to 40m
- IP67 rated for weather resistance
- HD/SD switchable output for analogue DVRs
- Digital WDR and 2D/3D noise reduction
- Compact size with adjustable mount
- All metal construction