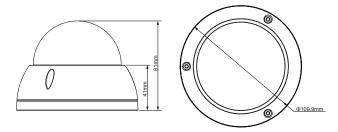

### **Compatible Accessories**

Accessories sold separately, additional adapters may be required.

|                        | HOTORT SEL                                      |
|------------------------|-------------------------------------------------|
| Model                  | VSCVI2MPVDIR                                    |
| General                |                                                 |
| Camera Style           | Vandal Resistant Dome                           |
| Image Sensor           | 1/2.8" 2.4 Megapixel CMOS                       |
| Effective Pixels       | 1984 (H) x 1225 (V)                             |
| Signal Noise Ratio     | > 50dB                                          |
| Camera                 |                                                 |
| Lens                   | 3.6mm Fixed Lens                                |
| Angle of View          | 88°                                             |
| Electronic Shutter     | 1/3 ~ 1/100,000s                                |
| Minimum Illumination   | 0.05 Lux at F1.2 (Colour) / 0 Lux IR Active     |
| Day/Night              | Auto (ICR) / Colour / B&W                       |
| White Balance          | Auto                                            |
| Noise Reduction        | 2D / 3D                                         |
| Gain Control           | Auto                                            |
| Backlight Compensation | BLC / HLC / DWDR                                |
| Audio Input            | N/A                                             |
| Transmission Distance  | Over 500m via 75-3 coaxial cable                |
| Synchronisation        | Internal                                        |
| OSD Menu               | Support                                         |
| Alarm Interface        | N/A                                             |
| Video                  | · ·                                             |
| Video Compression      | H.264 / MJPEG                                   |
| Resolution             | 1080p (1920 x 1080) to CIF (352 x 288)          |
| Frame Rate             | 25fps (1080p and lower)                         |
| Video Output           | BNC CVI HD output / CVBS SD output (switchable) |
| Environment            |                                                 |
| Ingress Protection     | IP66                                            |
| Vandal Resistant       | IK10                                            |
| Maximum Infrared Range | 30m                                             |
| Power Input            | 12VDC                                           |
| Power Consumption      | < 4.0W                                          |
| Dimensions             | Ø110 x 81mm                                     |
| Weight                 | 0.30kg                                          |
| Operating Environment  | -30° to 60°C / RH95% (max)                      |