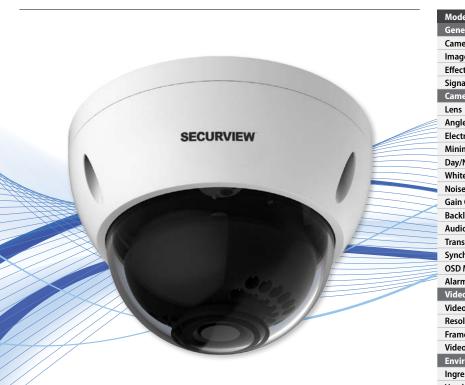

# 1080p Full HD 20m Infrared HDCVI Dome Camera

## Model: VSCVI2MPVDIR6

The Securview Victory Series VSCVI2MPVDIR is a 2.4 megapixel, fixed lens, infrared dome camera and is capable of providing 1080p Full High Definition footage over coaxial cable.

It uses the HDCVI video transmission standard which enables HD video transmission distance up to 300m (1080p using 75-3 coax) with low latency and low interference.

The camera's IK10 vandal resistance and IP66 rating make it a perfect surveillance solution across a wide range of CCTV applications.