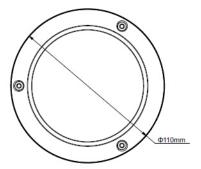

### **Compatible Accessories**

Accessories sold separately, additional adapters may be required.

|                        | HOTORT SEL                                      |
|------------------------|-------------------------------------------------|
| Model                  | VSCVI2MPVDIR                                    |
| General                |                                                 |
| Camera Style           | Vandal Resistant Dome                           |
| Image Sensor           | 1/2.8" 2.4 Megapixel CMOS                       |
| Effective Pixels       | 1984 (H) x 1225 (V)                             |
| Signal Noise Ratio     | > 50dB                                          |
| Camera                 |                                                 |
| Lens                   | 3.6mm Fixed Lens                                |
| Angle of View          | 88°                                             |
| Electronic Shutter     | 1/3 ~ 1/100,000s                                |
| Minimum Illumination   | 0.05 Lux at F1.2 (Colour) / 0 Lux IR Active     |
| Day/Night              | Auto (ICR) / Colour / B&W                       |
| White Balance          | Auto                                            |
| Noise Reduction        | 2D / 3D                                         |
| Gain Control           | Auto                                            |
| Backlight Compensation | BLC / HLC / DWDR                                |
| Audio Input            | N/A                                             |
| Transmission Distance  | Over 500m via 75-3 coaxial cable                |
| Synchronisation        | Internal                                        |
| OSD Menu               | Support                                         |
| Alarm Interface        | N/A                                             |
| Video                  | · ·                                             |
| Video Compression      | H.264 / MJPEG                                   |
| Resolution             | 1080p (1920 x 1080) to CIF (352 x 288)          |
| Frame Rate             | 25fps (1080p and lower)                         |
| Video Output           | BNC CVI HD output / CVBS SD output (switchable) |
| Environment            |                                                 |
| Ingress Protection     | IP66                                            |
| Vandal Resistant       | IK10                                            |
| Maximum Infrared Range | 30m                                             |
| Power Input            | 12VDC                                           |
| Power Consumption      | < 4.0W                                          |
| Dimensions             | Ø110 x 81mm                                     |
| Weight                 | 0.30kg                                          |
| Operating Environment  | -30° to 60°C / RH95% (max)                      |