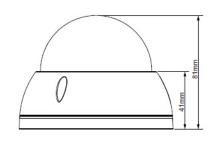

### **Compatible Accessories**

Accessories sold separately, additional adapters may be required.

|                        | HOTORT SEL                                      |
|------------------------|-------------------------------------------------|
| Model                  | VSCVI2MPVDIR                                    |
| General                |                                                 |
| Camera Style           | Vandal Resistant Dome                           |
| Image Sensor           | 1/2.8" 2.4 Megapixel CMOS                       |
| Effective Pixels       | 1984 (H) x 1225 (V)                             |
| Signal Noise Ratio     | > 50dB                                          |
| Camera                 |                                                 |
| Lens                   | 3.6mm Fixed Lens                                |
| Angle of View          | 88°                                             |
| Electronic Shutter     | 1/3 ~ 1/100,000s                                |
| Minimum Illumination   | 0.05 Lux at F1.2 (Colour) / 0 Lux IR Active     |
| Day/Night              | Auto (ICR) / Colour / B&W                       |
| White Balance          | Auto                                            |
| Noise Reduction        | 2D / 3D                                         |
| Gain Control           | Auto                                            |
| Backlight Compensation | BLC / HLC / DWDR                                |
| Audio Input            | N/A                                             |
| Transmission Distance  | Over 500m via 75-3 coaxial cable                |
| Synchronisation        | Internal                                        |
| OSD Menu               | Support                                         |
| Alarm Interface        | N/A                                             |
| Video                  | · ·                                             |
| Video Compression      | H.264 / MJPEG                                   |
| Resolution             | 1080p (1920 x 1080) to CIF (352 x 288)          |
| Frame Rate             | 25fps (1080p and lower)                         |
| Video Output           | BNC CVI HD output / CVBS SD output (switchable) |
| Environment            |                                                 |
| Ingress Protection     | IP66                                            |
| Vandal Resistant       | IK10                                            |
| Maximum Infrared Range | 30m                                             |
| Power Input            | 12VDC                                           |
| Power Consumption      | < 4.0W                                          |
| Dimensions             | Ø110 x 81mm                                     |
| Weight                 | 0.30kg                                          |
| Operating Environment  | -30° to 60°C / RH95% (max)                      |