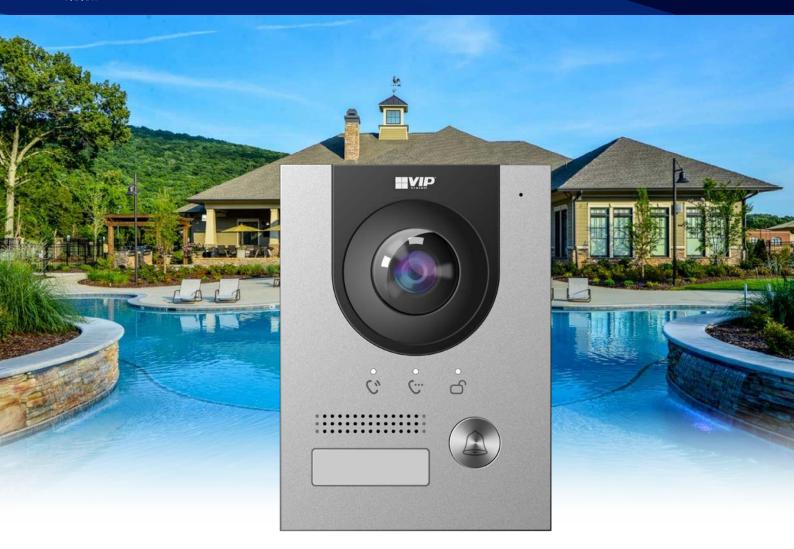

## Residential Series: IP intercom door station with 2.0MP camera

This Residential Series video intercom door stations is single channel, ideal for homes & single-premises buildings. The door stations features a 2.0MP camera with auto day/night IRC, all in a stylish aluminium body.

- 1/2.8" 2.0MP 1.95mm lens camera with 160° FOV
- Built-in microphone and speaker for 2-way talk
- Connect with intercom monitor(s) via Ethernet
- Intuitive, easy-to-use interface

- Alarm and RS485 input/output relays
- Connect & power via 2-wire or Power over Ethernet
- Weather & vandal resistant IP55/IK07 aluminium body
- Flush and surface mount installation options