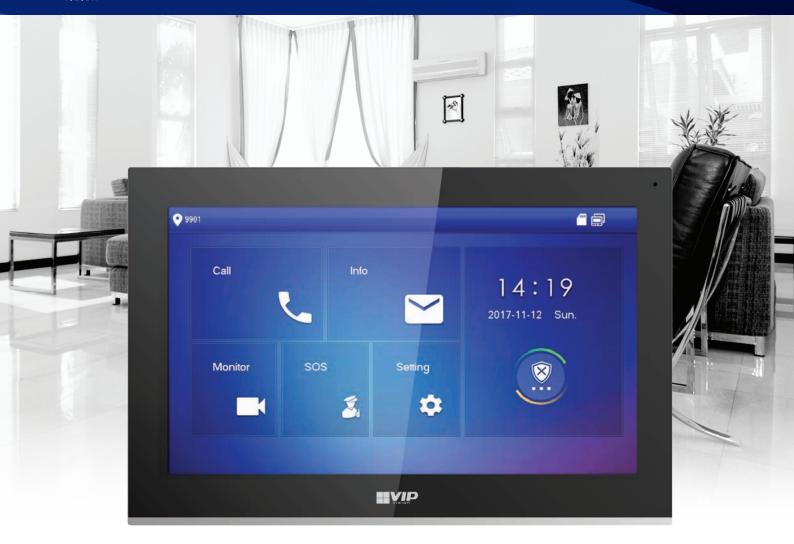

## Residential Series: Large touchscreen PoE IP intercom monitor

These modern IP intercom door monitors are ideal for homes or businesses. This large modern intercom monitor features video & two way talk, remote access via smartphone and PoE compatibility.

- Slim 10" touchscreen indoor intercom monitor
- Connect to door stations and monitors via Ethernet
- Embedded 8GB storage for edge recording
- · Integrates with most electronic sensors & alarms
- Dual-way bidirectional talk with echo suppression
- Receive visitor notifications, leave audio & video messages, remote view, remote unlock and 2-way talk via iOS & Android devices

**10" Slimline Touchscreen Monitor** 

**Connect & power over Ethernet** 

Two-way talk & Remote Unlock