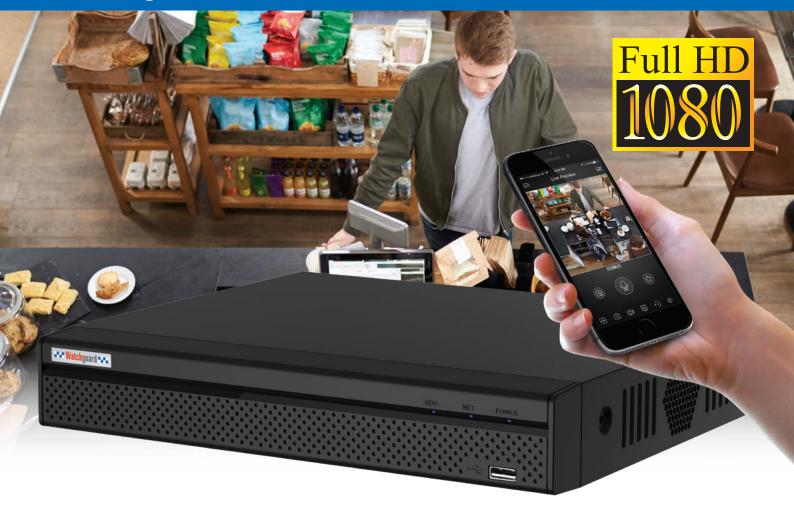

## Entry Series: 2.0MP HDCVI Synergy DVR, available in 8 channels

The Watchguard™ Entry Series feature extensive compatibility for HD over coax with support for HDCVI, HDTVI, AHD, Analogue and IP video inputs, making it perfect for both new and retrofit CCTV installations.

- Record up to Full HD 1080p (1920 x 1080) at 15fps
- H.265+ encoding for efficient storage & streaming
- Add 4 additional IP channels up to 6.0MP resolution
- 1 x SATA port for up to 10TB total HDD capacity
- Up to 700m HDCVI video transmission over coaxial
- Configure remote view in seconds via QR code
- 1 x HDMI & 1 x VGA simultaneous video output
- Backup via external USB device or local network
- Remote view for iOS & Android devices
- Quiet smart fan auto adjusts with CPU temperature