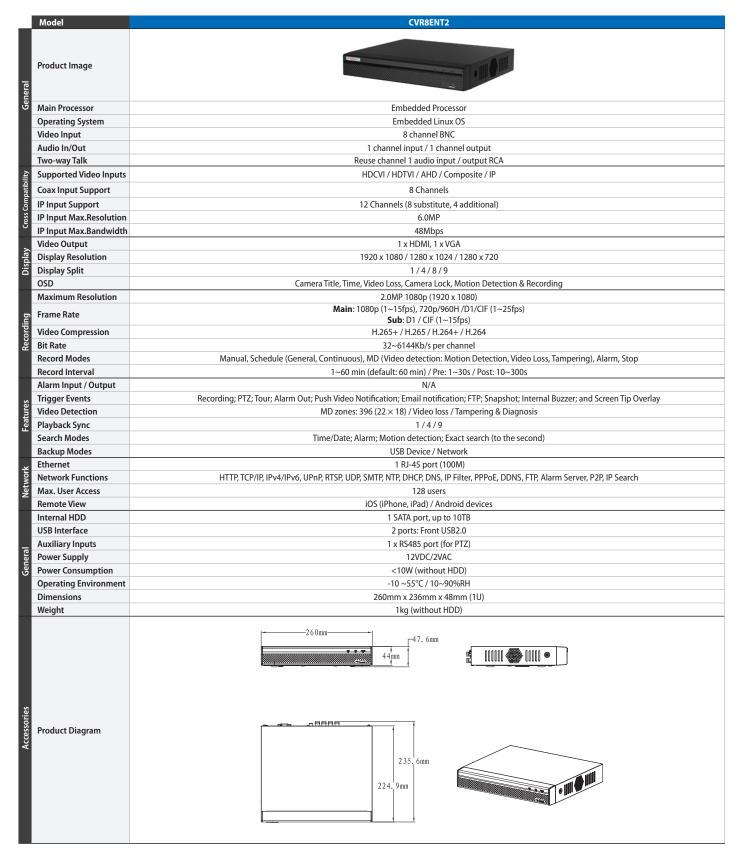

## Entry Series: 2.0MP HDCVI Synergy DVR, available in 8 channels

The Watchguard™ Entry Series feature extensive compatibility for HD over coax with support for HDCVI, HDTVI, AHD, Analogue and IP video inputs, making it perfect for both new and retrofit CCTV installations.

- Record up to Full HD 1080p (1920 x 1080) at 15fps
- H.265+ encoding for efficient storage & streaming
- Add 4 additional IP channels up to 6.0MP resolution
- 1 x SATA port for up to 10TB total HDD capacity
- Up to 700m HDCVI video transmission over coaxial
- Configure remote view in seconds via QR code
- 1 x HDMI & 1 x VGA simultaneous video output
- Backup via external USB device or local network
- Remote view for iOS & Android devices
- Quiet smart fan auto adjusts with CPU temperature