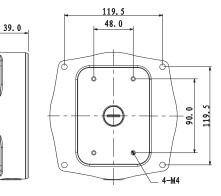

## **Technical Specifications**

Aluminium adapter/junction box used as a spacer or as connector for corner & pole mounts.

| Model                       | VSBKTA132                  |
|-----------------------------|----------------------------|
| Materials                   | Aluminum                   |
| Dimensions                  | 155 x 155 x 39mm           |
| Pipe Thread                 | M20 (G1/2")                |
| <b>Operating Conditions</b> | -40° ~ 60°C / 90% RH (max) |
| Load Bearing Capacity       | 3.00kg                     |
| Weather Resistance          | Yes                        |
| Weight                      | 0.60kg                     |

#### **Product Diagrams**

Your professional CCTV surveillance dealer: