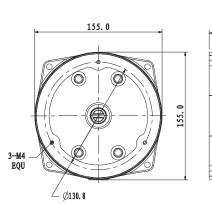

## **Technical Specifications**

Aluminium adapter/junction box used as a spacer or as connector for corner & pole mounts.

| Model                       | VSBKTA132                  |
|-----------------------------|----------------------------|
| Materials                   | Aluminum                   |
| Dimensions                  | 155 x 155 x 39mm           |
| Pipe Thread                 | M20 (G1/2")                |
| <b>Operating Conditions</b> | -40° ~ 60°C / 90% RH (max) |
| Load Bearing Capacity       | 3.00kg                     |
| Weather Resistance          | Yes                        |
| Weight                      | 0.60kg                     |

#### **Product Diagrams**

Your professional CCTV surveillance dealer: