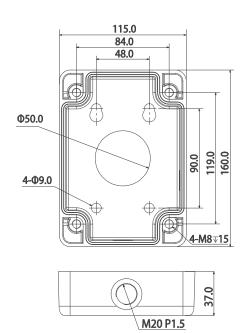

## **Technical Specifications**

Aluminium adapter/junction box used as a spacer or as connector for corner & pole mounts. For PTZ surviellance cameras.

| Model                       | VSBKTA120                  |
|-----------------------------|----------------------------|
| Materials                   | Aluminum                   |
| Dimensions                  | 115 x 160 x 37mm           |
| Pipe Thread                 | M20 (G1/2")                |
| <b>Operating Conditions</b> | -40° ~ 60°C / 90% RH (max) |
| Load Bearing Capacity       | 7.00kg                     |
| Weather Resistance          | Yes                        |
| Weight                      | 0.50kg                     |

#### **Product Diagrams**

Your professional CCTV surveillance dealer: