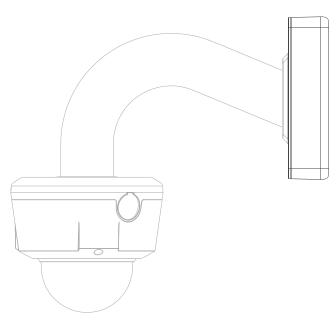

## **Technical Specifications**

Aluminium adapter/junction box used as a spacer or as connector for corner & pole mounts. For PTZ surviellance cameras.

| Model                       | VSBKTA120                  |
|-----------------------------|----------------------------|
| Materials                   | Aluminum                   |
| Dimensions                  | 115 x 160 x 37mm           |
| Pipe Thread                 | M20 (G1/2")                |
| <b>Operating Conditions</b> | -40° ~ 60°C / 90% RH (max) |
| Load Bearing Capacity       | 7.00kg                     |
| Weather Resistance          | Yes                        |
| Weight                      | 0.50kg                     |

#### **Product Diagrams**

Your professional CCTV surveillance dealer: