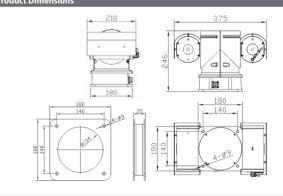

## **Compatible Products**

Compatible items sold separately.

MNVR-GPS

VSWAN4G

| Model                                                      |                            | VSIP2MPPTZIRM                                            |
|------------------------------------------------------------|----------------------------|----------------------------------------------------------|
| General                                                    |                            |                                                          |
| Camera Style                                               |                            | Weather Resistant Mobile Positioning System              |
| Image Sensor                                               |                            | 1/2.8" 2.0 Megapixel Progressive Scan Exmor CMOS         |
| Effective Pixels                                           |                            | 1944 (H) x 1092 (V)                                      |
| Signal Noise Ratio                                         |                            | > 50dB                                                   |
| Camera                                                     |                            |                                                          |
| Lens                                                       |                            | 5.5 ~ 110mm F1.6 ~ F3.5 Motorised Lens                   |
| Angle of View                                              |                            | 51° (wide) ~ 2.6° (tele)                                 |
| Electronic Shutter                                         |                            | Auto / Manual (1/1 ~ 1/30000s)                           |
| Minimum Illumination                                       |                            | 0.05 Lux at F1.6 (Colour) / 0.005 Lux at F1.6 (B&W)      |
| Day/Night                                                  |                            | Auto (ICR) / Colour / B&W                                |
| White Balance                                              |                            | Auto / Manual / ATW / Indoor / Outdoor                   |
| Noise Reduction                                            |                            | 2D / 3D Digital Noise Reduction                          |
| Gain Control                                               |                            | Auto / Manual                                            |
| <b>Backlight Compensation</b>                              |                            | BLC / HLC / DWDR                                         |
| Audio Input                                                |                            | N/A                                                      |
| Audio Compression                                          |                            | N/A                                                      |
| Alarm Interface                                            |                            | N/A                                                      |
| Network Interface                                          |                            | RJ45 (10/100 Base-T)                                     |
| Memory Slot                                                |                            | N/A                                                      |
| Bit Rate                                                   |                            | H.264: 56K ~ 8192Kbps                                    |
| ONVIF Conformance                                          |                            | Profile S Compliant                                      |
| Smart Functions                                            |                            | N/A                                                      |
| Video                                                      |                            |                                                          |
| Video Compression                                          |                            | H.264 / MJPEG                                            |
| Resolution                                                 |                            | Configurable from 2.0MP (1920 x 1080) to CIF (352 x 288) |
| Frame Rate                                                 | Main                       | 1080p and lower (1 ~ 25fps)                              |
|                                                            | Sub                        | D1 and lower (1 ~ 25fps)                                 |
|                                                            | Third                      | N/A                                                      |
| Video Output                                               |                            | N/A                                                      |
| PTZ                                                        |                            |                                                          |
| Pan / Tilt Range                                           |                            | Pan: 0 ~ 360° (endless) / Tilt: -90 ~ 90°                |
| Preset Speed                                               |                            | Pan: 60°/s; Tilt: 30°/s                                  |
| Manual Speed                                               |                            | Pan: 60°/s; Tilt: 30°/s                                  |
| PTZ Mode                                                   |                            | 4 Pattern, 4 Tour, Auto Scan                             |
| Presets                                                    |                            | Up to 256                                                |
| Speed Setup                                                |                            | Human oriented speed & focal length adaptation           |
| Start-up Action                                            |                            | Auto-restore to previous PTZ/lens status                 |
| Environment                                                |                            |                                                          |
| Ingress Protection                                         |                            |                                                          |
| Vandal Resistant                                           |                            | IP66                                                     |
|                                                            | nt                         | N/A                                                      |
| Maximum Infra                                              | nt                         | N/A<br>150m                                              |
| Maximum Infra<br>Power Input                               | nt<br>ared Range           | N/A<br>150m<br>8 ~ 36VDC                                 |
| Maximum Infra<br>Power Input<br>Power Consum               | nt<br>ared Range           | N/A<br>150m<br>8 ~ 36VDC<br>< 60W                        |
| Maximum Infra<br>Power Input<br>Power Consum<br>Dimensions | nt<br>ared Range           | N/A<br>150m<br>8 ~ 36VDC<br>< 60W<br>375 x 246 x 210mm   |
| Maximum Infra<br>Power Input<br>Power Consum               | nt<br>ared Range<br>aption | N/A<br>150m<br>8 ~ 36VDC<br>< 60W                        |