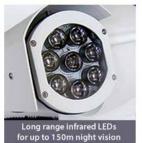

## **Camera Features**

- Stream up to 2.0 megapixel (1920 x 1080) at 25fps
- 5.5 ~ 110mm 20x optical zoom lens with 51 ~ 2.6° viewing angles
- Versatile power supply: compatible with 8 ~ 36VDC vehicles
- Features up to 150m maximum infrared distance & lens wiper
- Day/night (auto ICR) with back/highlight compensation
- Durable, IP66 rated all-metal aluminium alloy construction
- Endless 360° panning with ultra-versatile -90 ~ 90° tilt adjust
- · Configure PTZ patterns, tours and auto-scanning
- 6000V anti-lightning surge protection
- ONVIF profile S compliant

## **Compatible Products**

Compatible items sold separately.

MNVR-GPS

VSWAN4G

| Model                                                      |                            | VSIP2MPPTZIRM                                            |
|------------------------------------------------------------|----------------------------|----------------------------------------------------------|
| General                                                    |                            |                                                          |
| Camera Style                                               |                            | Weather Resistant Mobile Positioning System              |
| Image Sensor                                               |                            | 1/2.8" 2.0 Megapixel Progressive Scan Exmor CMOS         |
| Effective Pixels                                           |                            | 1944 (H) x 1092 (V)                                      |
| Signal Noise Ratio                                         |                            | > 50dB                                                   |
| Camera                                                     |                            |                                                          |
| Lens                                                       |                            | 5.5 ~ 110mm F1.6 ~ F3.5 Motorised Lens                   |
| Angle of View                                              |                            | 51° (wide) ~ 2.6° (tele)                                 |
| Electronic Shutter                                         |                            | Auto / Manual (1/1 ~ 1/30000s)                           |
| Minimum Illumination                                       |                            | 0.05 Lux at F1.6 (Colour) / 0.005 Lux at F1.6 (B&W)      |
| Day/Night                                                  |                            | Auto (ICR) / Colour / B&W                                |
| White Balance                                              |                            | Auto / Manual / ATW / Indoor / Outdoor                   |
| Noise Reduction                                            |                            | 2D / 3D Digital Noise Reduction                          |
| Gain Control                                               |                            | Auto / Manual                                            |
| <b>Backlight Compensation</b>                              |                            | BLC / HLC / DWDR                                         |
| Audio Input                                                |                            | N/A                                                      |
| Audio Compression                                          |                            | N/A                                                      |
| Alarm Interface                                            |                            | N/A                                                      |
| Network Interface                                          |                            | RJ45 (10/100 Base-T)                                     |
| Memory Slot                                                |                            | N/A                                                      |
| Bit Rate                                                   |                            | H.264: 56K ~ 8192Kbps                                    |
| ONVIF Conformance                                          |                            | Profile S Compliant                                      |
| Smart Functions                                            |                            | N/A                                                      |
| Video                                                      |                            |                                                          |
| Video Compression                                          |                            | H.264 / MJPEG                                            |
| Resolution                                                 |                            | Configurable from 2.0MP (1920 x 1080) to CIF (352 x 288) |
| Frame Rate                                                 | Main                       | 1080p and lower (1 ~ 25fps)                              |
|                                                            | Sub                        | D1 and lower (1 ~ 25fps)                                 |
|                                                            | Third                      | N/A                                                      |
| Video Output                                               |                            | N/A                                                      |
| PTZ                                                        |                            |                                                          |
| Pan / Tilt Range                                           |                            | Pan: 0 ~ 360° (endless) / Tilt: -90 ~ 90°                |
| Preset Speed                                               |                            | Pan: 60°/s; Tilt: 30°/s                                  |
| Manual Speed                                               |                            | Pan: 60°/s; Tilt: 30°/s                                  |
| PTZ Mode                                                   |                            | 4 Pattern, 4 Tour, Auto Scan                             |
| Presets                                                    |                            | Up to 256                                                |
| Speed Setup                                                |                            | Human oriented speed & focal length adaptation           |
| Start-up Action                                            |                            | Auto-restore to previous PTZ/lens status                 |
| Environment                                                |                            |                                                          |
| Ingress Protection                                         |                            |                                                          |
| Vandal Resistant                                           |                            | IP66                                                     |
|                                                            | nt                         | N/A                                                      |
| Maximum Infra                                              | nt                         | N/A<br>150m                                              |
| Maximum Infra<br>Power Input                               | nt<br>ared Range           | N/A<br>150m<br>8 ~ 36VDC                                 |
| Maximum Infra<br>Power Input<br>Power Consum               | nt<br>ared Range           | N/A<br>150m<br>8 ~ 36VDC<br>< 60W                        |
| Maximum Infra<br>Power Input<br>Power Consum<br>Dimensions | nt<br>ared Range           | N/A<br>150m<br>8 ~ 36VDC<br>< 60W<br>375 x 246 x 210mm   |
| Maximum Infra<br>Power Input<br>Power Consum               | nt<br>ared Range<br>aption | N/A<br>150m<br>8 ~ 36VDC<br>< 60W                        |