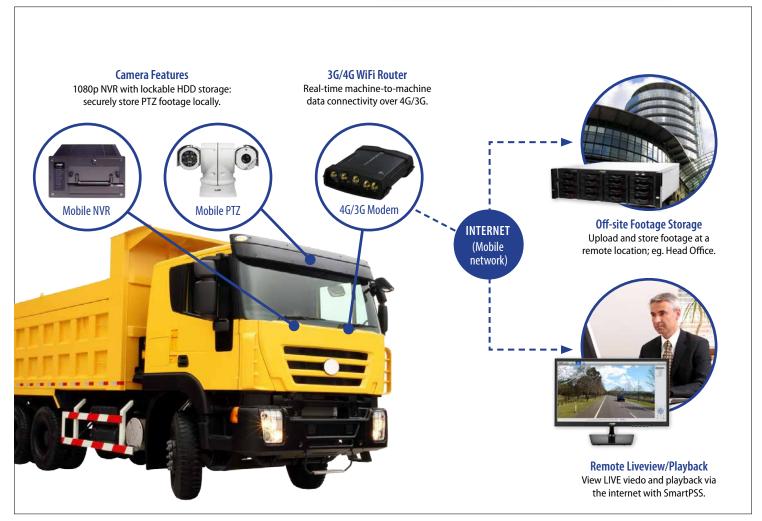

## **Full HD Mobile IP Surveillance in Action**

Features VSIP2MPPTZIRM mobile PTZ camera, MNVR-GPS mobile network video recorder with GPS and the VSWAN4G 3G/4G WiFi router.

Your local VIP Vision™ professional: