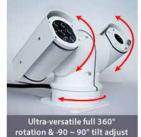

## **Camera Features**

- Stream up to 2.0 megapixel (1920 x 1080) at 25fps
- 5.5 ~ 110mm 20x optical zoom lens with 51 ~ 2.6° viewing angles
- Versatile power supply: compatible with 8 ~ 36VDC vehicles
- Features up to 150m maximum infrared distance & lens wiper
- Day/night (auto ICR) with back/highlight compensation
- Durable, IP66 rated all-metal aluminium alloy construction
- Endless 360° panning with ultra-versatile -90 ~ 90° tilt adjust
- · Configure PTZ patterns, tours and auto-scanning
- 6000V anti-lightning surge protection
- ONVIF profile S compliant

## **Compatible Products**

Compatible items sold separately.

MNVR-GPS

VSWAN4G

| Model                                                      |                            | VSIP2MPPTZIRM                                            |
|------------------------------------------------------------|----------------------------|----------------------------------------------------------|
| General                                                    |                            |                                                          |
| Camera Style                                               |                            | Weather Resistant Mobile Positioning System              |
| Image Sensor                                               |                            | 1/2.8" 2.0 Megapixel Progressive Scan Exmor CMOS         |
| Effective Pixels                                           |                            | 1944 (H) x 1092 (V)                                      |
| Signal Noise Ratio                                         |                            | > 50dB                                                   |
| Camera                                                     |                            |                                                          |
| Lens                                                       |                            | 5.5 ~ 110mm F1.6 ~ F3.5 Motorised Lens                   |
| Angle of View                                              |                            | 51° (wide) ~ 2.6° (tele)                                 |
| Electronic Shutter                                         |                            | Auto / Manual (1/1 ~ 1/30000s)                           |
| Minimum Illumination                                       |                            | 0.05 Lux at F1.6 (Colour) / 0.005 Lux at F1.6 (B&W)      |
| Day/Night                                                  |                            | Auto (ICR) / Colour / B&W                                |
| White Balance                                              |                            | Auto / Manual / ATW / Indoor / Outdoor                   |
| Noise Reduction                                            |                            | 2D / 3D Digital Noise Reduction                          |
| Gain Control                                               |                            | Auto / Manual                                            |
| <b>Backlight Compensation</b>                              |                            | BLC / HLC / DWDR                                         |
| Audio Input                                                |                            | N/A                                                      |
| Audio Compression                                          |                            | N/A                                                      |
| Alarm Interface                                            |                            | N/A                                                      |
| Network Interface                                          |                            | RJ45 (10/100 Base-T)                                     |
| Memory Slot                                                |                            | N/A                                                      |
| Bit Rate                                                   |                            | H.264: 56K ~ 8192Kbps                                    |
| ONVIF Conformance                                          |                            | Profile S Compliant                                      |
| Smart Functions                                            |                            | N/A                                                      |
| Video                                                      |                            |                                                          |
| Video Compression                                          |                            | H.264 / MJPEG                                            |
| Resolution                                                 |                            | Configurable from 2.0MP (1920 x 1080) to CIF (352 x 288) |
| Frame Rate                                                 | Main                       | 1080p and lower (1 ~ 25fps)                              |
|                                                            | Sub                        | D1 and lower (1 ~ 25fps)                                 |
|                                                            | Third                      | N/A                                                      |
| Video Output                                               |                            | N/A                                                      |
| PTZ                                                        |                            |                                                          |
| Pan / Tilt Range                                           |                            | Pan: 0 ~ 360° (endless) / Tilt: -90 ~ 90°                |
| Preset Speed                                               |                            | Pan: 60°/s; Tilt: 30°/s                                  |
| Manual Speed                                               |                            | Pan: 60°/s; Tilt: 30°/s                                  |
| PTZ Mode                                                   |                            | 4 Pattern, 4 Tour, Auto Scan                             |
| Presets                                                    |                            | Up to 256                                                |
| Speed Setup                                                |                            | Human oriented speed & focal length adaptation           |
| Start-up Action                                            |                            | Auto-restore to previous PTZ/lens status                 |
| Environment                                                |                            |                                                          |
| Ingress Protection                                         |                            |                                                          |
| Vandal Resistant                                           |                            | IP66                                                     |
|                                                            | nt                         | N/A                                                      |
| Maximum Infra                                              | nt                         | N/A<br>150m                                              |
| Maximum Infra<br>Power Input                               | nt<br>ared Range           | N/A<br>150m<br>8 ~ 36VDC                                 |
| Maximum Infra<br>Power Input<br>Power Consum               | nt<br>ared Range           | N/A<br>150m<br>8 ~ 36VDC<br>< 60W                        |
| Maximum Infra<br>Power Input<br>Power Consum<br>Dimensions | nt<br>ared Range           | N/A<br>150m<br>8 ~ 36VDC<br>< 60W<br>375 x 246 x 210mm   |
| Maximum Infra<br>Power Input<br>Power Consum               | nt<br>ared Range<br>aption | N/A<br>150m<br>8 ~ 36VDC<br>< 60W                        |