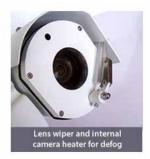

## **Camera Features**

- Stream up to 2.0 megapixel (1920 x 1080) at 25fps
- 5.5 ~ 110mm 20x optical zoom lens with 51 ~ 2.6° viewing angles
- Versatile power supply: compatible with 8 ~ 36VDC vehicles
- Features up to 150m maximum infrared distance & lens wiper
- Day/night (auto ICR) with back/highlight compensation
- Durable, IP66 rated all-metal aluminium alloy construction
- Endless 360° panning with ultra-versatile -90 ~ 90° tilt adjust
- · Configure PTZ patterns, tours and auto-scanning
- 6000V anti-lightning surge protection
- ONVIF profile S compliant