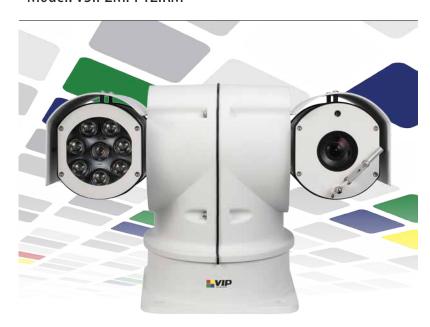

## 2.0 Megapixel IP Mobile PTZ IP Camera

Model: VSIP2MPPTZIRM

Purpose built to be integrated into large vehicles such as earth moving equipment, the mobility of the VIP Vision Mobile PTZ offers a truly versatile vehicle surveillance experience.

## **Camera Features**

- Stream up to 2.0 megapixel (1920 x 1080) at 25fps
- 5.5 ~ 110mm 20x optical zoom lens with 51 ~ 2.6° viewing angles
- Versatile power supply: compatible with 8 ~ 36VDC vehicles
- Features up to 150m maximum infrared distance & lens wiper
- Day/night (auto ICR) with back/highlight compensation
- Durable, IP66 rated all-metal aluminium alloy construction
- Endless 360° panning with ultra-versatile -90 ~ 90° tilt adjust
- · Configure PTZ patterns, tours and auto-scanning
- 6000V anti-lightning surge protection
- ONVIF profile S compliant