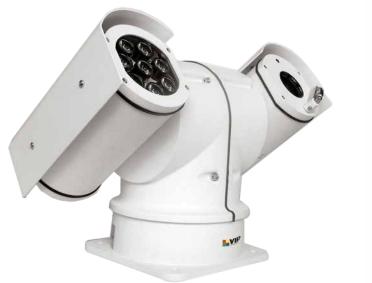

## 2.0 Megapixel IP Mobile PTZ IP Camera

Model: VSIP2MPPTZIRM

Purpose built to be integrated into large vehicles such as earth moving equipment, the mobility of the VIP Vision Mobile PTZ offers a truly versatile vehicle surveillance experience.

## **Camera Features**

- Stream up to 2.0 megapixel (1920 x 1080) at 25fps
- 5.5 ~ 110mm 20x optical zoom lens with 51 ~ 2.6° viewing angles
- Versatile power supply: compatible with 8 ~ 36VDC vehicles
- Features up to 150m maximum infrared distance & lens wiper
- Day/night (auto ICR) with back/highlight compensation
- Durable, IP66 rated all-metal aluminium alloy construction
- Endless 360° panning with ultra-versatile -90 ~ 90° tilt adjust
- · Configure PTZ patterns, tours and auto-scanning
- 6000V anti-lightning surge protection
- ONVIF profile S compliant