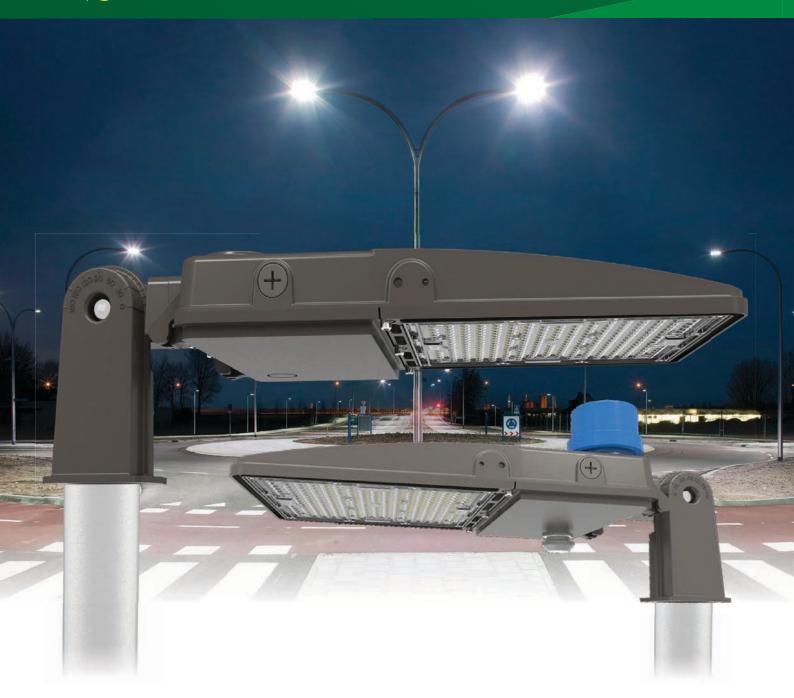

## Professional LED Street & Area Lighting

LSL-B Series: Street and area lighting available in 150W and 200W

The ENSA™ LSL-B Series comprises versatile LED lights with a variety of mounting and sensor options to deliver high performance street & area lighting. These luminaires offer impressive lighting with high energy efficiency in a robust slimline housing. LSL-B Series lights feature a wide range of mounting solutions to fit to a multitude of installation scenarios. Models also feature the option for built-in dusk/dawn switching & motion detection by passive infrared or microwave sensors.

LSL-B Series lights are ideal for illumination in street lighting applications, in area lighting for public spaces and for general purpose lighting in a variety of commercial and industrial building environments.

- High luminous efficacy up to 135lm/W
- Batwing or square distribution for street & area lighting Robust IP66/IK08 weather & vandal resistant housing
- Long lifespan LED lighting: rated for up to 50,000 hours Photocell & PIR / microwave motion sensor optional
- Includes in-line surge protection for up to 20KV