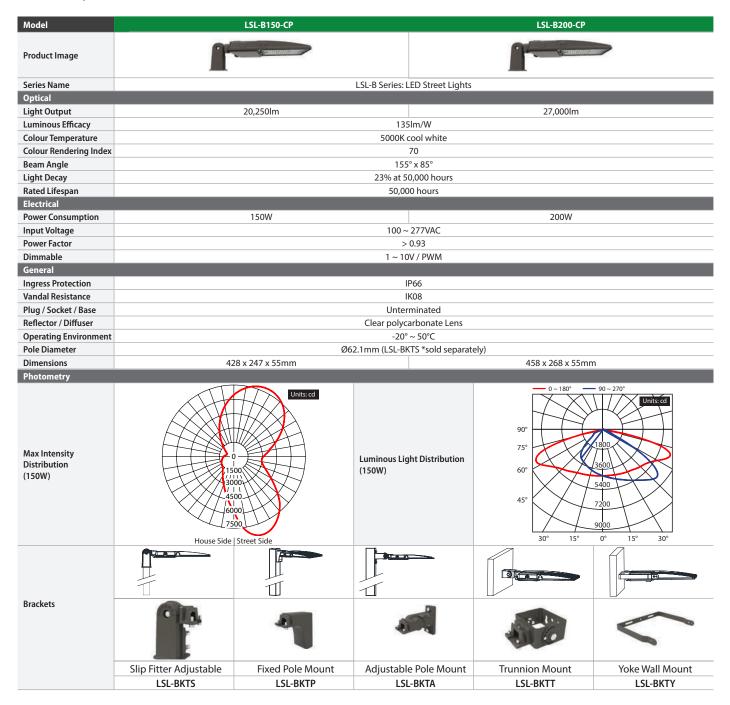

- High luminous efficacy up to 135lm/W
- Batwing or square distribution for street & area lighting Robust IP66/IK08 weather & vandal resistant housing
- Long lifespan LED lighting: rated for up to 50,000 hours Photocell & PIR / microwave motion sensor optional
- Includes in-line surge protection for up to 20KV

- Rotate polycarb lens for easy light direction adjustment Versatile mounting with 5 adjustable brackets (sold separately)

## Series Specifications

Your local ENSA™ lighting solutions professional: