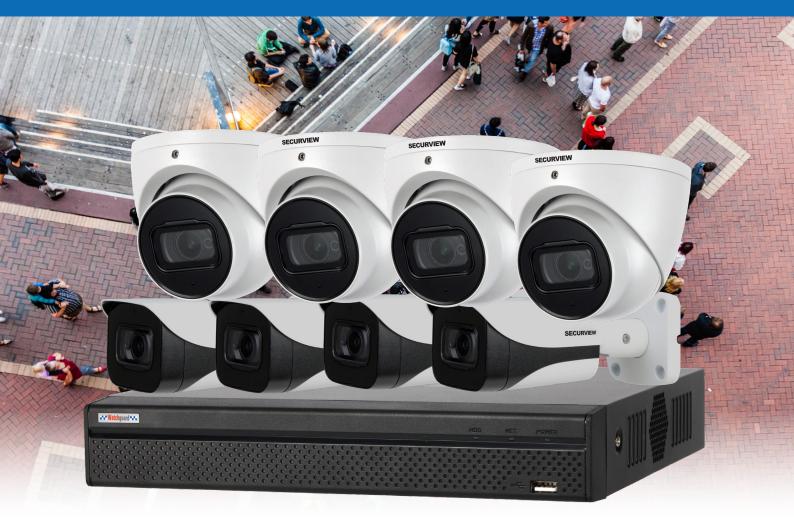

## Compact Series: 8.0MP Fixed lens HDCVI surveillance kits in 4, 8 & 16CH

The Watchguard™ Fixed lens HDCVI surveillance kits are high performance CCTV systems ideal for an affordable price. Capture hidden details within your CCTV surveillance with video streaming up to 4K resolution. Ideal for homes and small businesses.

## Choose from three comprehensive, ready to install packages.

The Watchguard™ Compact Series offers complete 4, 8 and 16 channel network surveillance packages, purpose-built for rapid installation and impressive results.

| Kit Model              | CVRKIT-C482F                                                                                                                     | CVRKIT-C884F                                                                                                                     | CVRKIT-C1686F                                                                                                                     |
|------------------------|----------------------------------------------------------------------------------------------------------------------------------|----------------------------------------------------------------------------------------------------------------------------------|-----------------------------------------------------------------------------------------------------------------------------------|
| Kit Image              | DD-66                                                                                                                            |                                                                                                                                  |                                                                                                                                   |
| Digital Video Recorder | CVR8COM with 2TB HDD pre-installed                                                                                               | CVR8COM with 4TB HDD pre-installed                                                                                               | CVR16COM with 6TB HDD pre- installed                                                                                              |
| Standard Cameras       | 2 x VSCVI-8DIRG 8.0MP 50m IR Fixed HDCVI Dome<br>2 x VSCVI-8BIRG 8.0MP 40m IR Fixed HDCVI Bullet                                 | 4 x VSCVI-8DIRG 8.0MP 50m IR Fixed HDCVI Dome<br>4 x VSCVI-8BIRG 8.0MP 40m IR Fixed HDCVI Bullet                                 | 8 x VSCVI-8DIRG 8.0MP 50m IR Fixed HDCVI Dome<br>8 x VSCVI-8BIRG 8.0MP 40m IR Fixed HDCVI Bullet                                  |
| Included Accessories   | 4 x 20m Power/4K BNC video lead / 1 x 4-way 12VDC<br>Power Supply / 1 x 1.5m CAT5 patch cable /<br>1 x 1m HDMI cable / 1 x mouse | 8 x 20m Power/4K BNC video lead / 2 x 4-way 12VDC<br>Power Supply / 1 x 1.5m CAT5 patch cable /<br>1 x 1m HDMI cable / 1 x mouse | 16 x 20m Power/4K BNC video lead / 4 x 4-way 12VDC<br>Power Supply / 1 x 1.5m CAT5 patch cable /<br>1 x 1m HDMI cable / 1 x mouse |