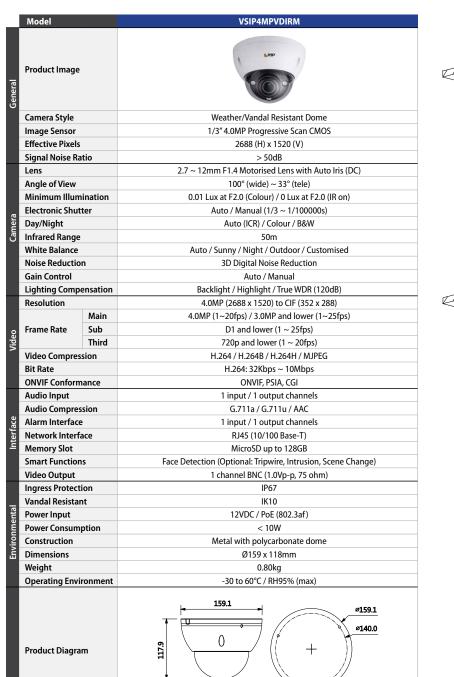

## Ultimate Series: 4.0MP Motorised Lens IP Dome Camera

This vandal resistant dome camera from the VIP Vision<sup>™</sup> Ultimate Series offers double the resolution of Full HD 1080p cameras and has a multitude of features to be a peak performer across all applications, weather and lighting conditions. Integrate alarm systems, audio devices, edge recording via microSD and deliver reliable installations every time with the Ultimate Series surveillance range.

- Stream up to 4.0 megapixel (2688 x 1520) at 20fps
- + 2.7 ~ 12mm motorised lens (100 ~ 33°) with auto iris
- Day/night (auto ICR) with 50m max infrared range
- True WDR (120dB) for back/highlight compensation
- RCA test video output & on-camera zoom controls
- MicroSD slot for edge recording up to 128GB
- Interface for alarm and audio device integration
- Triple stream and smart detection technologies
- IP67 weather and IK10 vandal resistant housing
- ONVIF, PSIA and CGI conformance