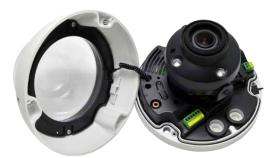

# Professional surveillance packed full of impressive features.

When installing the dome, simply open the weather sealed cover to access the viewing angle adjustment buttons, Micro SD port and the video output for testing.

#### Installation and setup made easy.

Opening the weather-sealed dome cover of the Ultimate Series IP dome reveals:

- Manual zoom adjustment controls (W / T) of the 2.7~12mm lens
- MicroSD slot for up to 128GB of local recording
- Reset button, 4-pin and analogue tester outputs