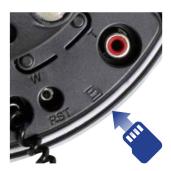

#### Installation and setup made easy.

Opening the weather-sealed dome cover of the Ultimate Series IP dome reveals:

- Manual zoom adjustment controls (W / T) of the 2.7~12mm lens
- MicroSD slot for up to 128GB of local recording
- Reset button, 4-pin and analogue tester outputs