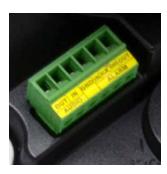

Locking Screw Simply unlock to tilt orientation of the camera

Power input 12VDC

Ethernet Connection Connect to LAN Supports PoE

**Connection block** Contains alarm input/output and audio input/output

Cable seals Rubber seals around cable