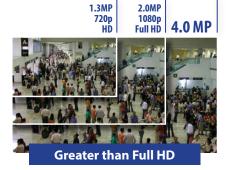

- Stream up to 4.0 megapixel (2688 x 1520) at 20fps
- + 2.7 ~ 12mm motorised lens (100 ~ 33°) with auto iris
- Day/night (auto ICR) with 50m max infrared range
- True WDR (120dB) for back/highlight compensation
- RCA test video output & on-camera zoom controls
- MicroSD slot for edge recording up to 128GB
- Interface for alarm and audio device integration
- Triple stream and smart detection technologies
- IP67 weather and IK10 vandal resistant housing
- ONVIF, PSIA and CGI conformance