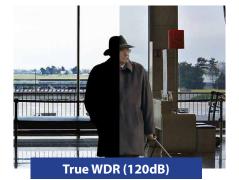

- Stream up to 4.0 megapixel (2688 x 1520) at 20fps
- + 2.7 ~ 12mm motorised lens (100 ~ 33°) with auto iris
- Day/night (auto ICR) with 50m max infrared range
- True WDR (120dB) for back/highlight compensation
- RCA test video output & on-camera zoom controls
- MicroSD slot for edge recording up to 128GB
- Interface for alarm and audio device integration
- Triple stream and smart detection technologies
- IP67 weather and IK10 vandal resistant housing
- ONVIF, PSIA and CGI conformance