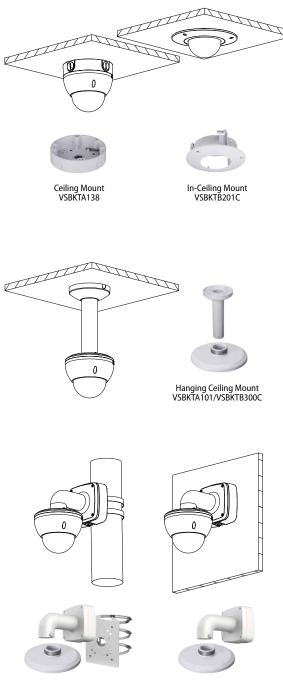

#### Professional Surveillance Cameras

Pole Mount VSBKTA101/VSBKTB302S/VSBKTA150

3-ø4.7

Wall Mount VSBKTA101/VSBKTB302