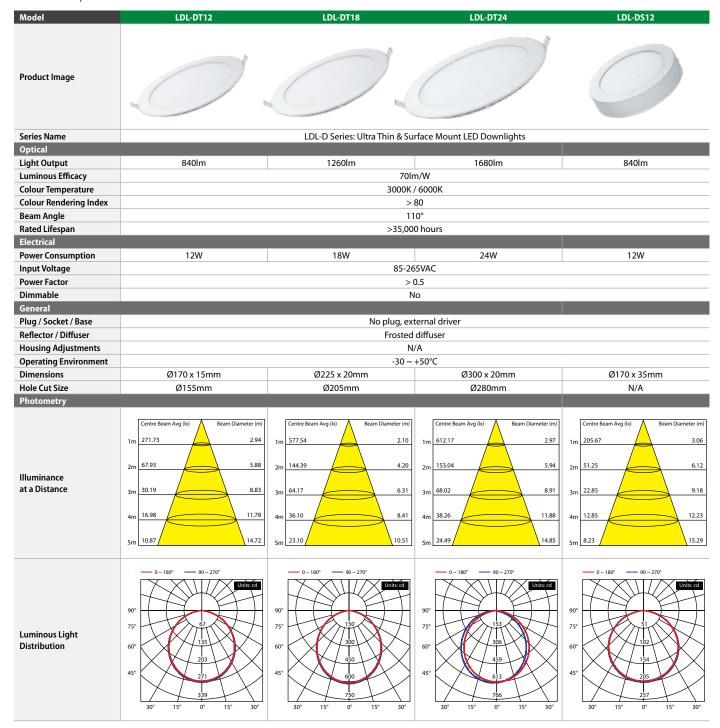

- Available in ultra-thin recessed & surface mount designs.
- 70lm/W LED performance, available in 3000K & 6000K.
- Frosted diffuser for low-glare, pleasing LED lighting.
- >80 colour rendering & 35,000 hours rated LED lifespan.
- Variety of hole cut sizes: Ø155mm, Ø205mm, Ø280mm.
- Includes mounting kits with screws & wall plugs.

## Series Specifications