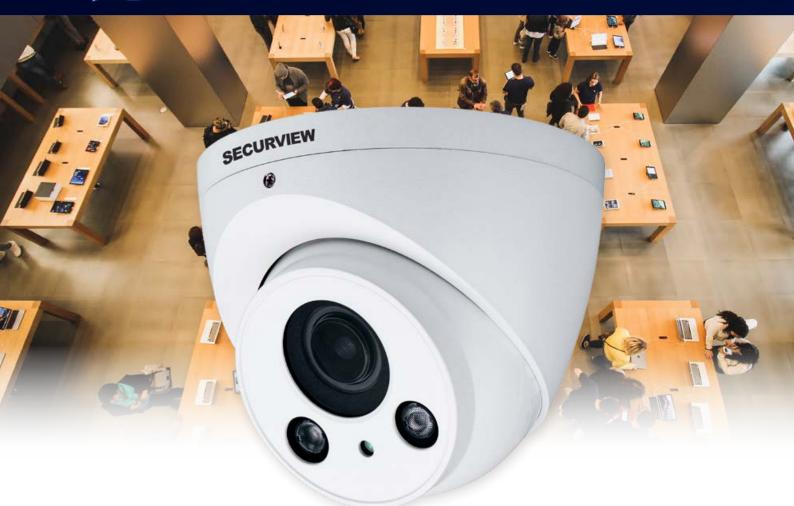

## Professional Series: Motorised lens HDCVI domes available in 2.0MP & 4.0MP

With a flat lens window and up to 4.0MP resolution, the E-range from the Securview Professional Series offers crystal clear images with no distortion, day or night. It also features dual power & HD/SD outputs, for easy installation.

- Stream up to 4.0MP (2560 x 1440) at 25fps
- Motorised varifocal 2.7 ~ 12mm lens with fixed iris
- Up to 700m video transmission over coaxial cable
- Smart infrared illumination, up to 60m range
- Dual BNC outputs for HD and composite video
- True WDR (120dB) and 2D/3D noise reduction
- Dual voltage compatible: 12VDC and 24VAC
- IP67 rated weather resistant metal housing