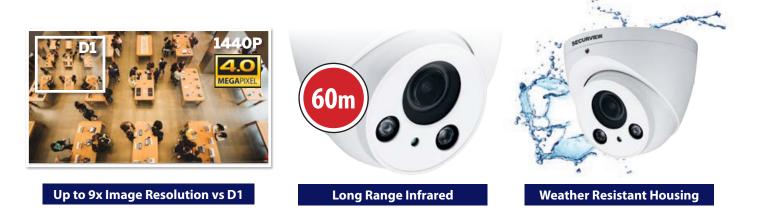

- Stream up to 4.0MP (2560 x 1440) at 25fps
- Motorised varifocal 2.7 ~ 12mm lens with fixed iris
- Up to 700m video transmission over coaxial cable
- Smart infrared illumination, up to 60m range
- Dual BNC outputs for HD and composite video
- True WDR (120dB) and 2D/3D noise reduction
- Dual voltage compatible: 12VDC and 24VAC
- IP67 rated weather resistant metal housing