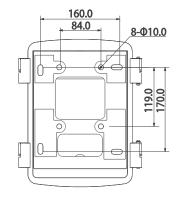

## **Technical Specifications**

Aluminium adapter/junction box used as a spacer or as connector for corner & pole mounts. For PTZ surviellance cameras.

| Model                 | VSBKTA140                  |
|-----------------------|----------------------------|
| Materials             | Aluminium                  |
| Dimensions            | 297 x 248 x 107mm          |
| Pipe Thread           | M20 (G1/2")                |
| Operating Conditions  | -40° ~ 60°C / 90% RH (max) |
| Load Bearing Capacity | 8.00kg                     |
| Weather Resistance    | IP66 rated                 |
| Weight                | 1.70kg                     |

### **Product Diagrams**

Your professional CCTV surveillance dealer: