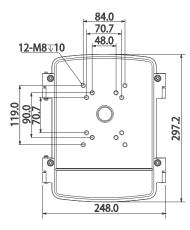

## **Technical Specifications**

Aluminium adapter/junction box used as a spacer or as connector for corner & pole mounts. For PTZ surviellance cameras.

| Model                 | VSBKTA140                  |
|-----------------------|----------------------------|
| Materials             | Aluminium                  |
| Dimensions            | 297 x 248 x 107mm          |
| Pipe Thread           | M20 (G1/2")                |
| Operating Conditions  | -40° ~ 60°C / 90% RH (max) |
| Load Bearing Capacity | 8.00kg                     |
| Weather Resistance    | IP66 rated                 |
| Weight                | 1.70kg                     |

### **Product Diagrams**

Your professional CCTV surveillance dealer: