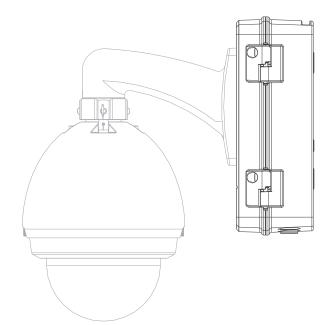

|
| Dimensions            | 297 x 248 x 107mm          |
| Pipe Thread           | M20 (G1/2")                |
| Operating Conditions  | -40° ~ 60°C / 90% RH (max) |
| Load Bearing Capacity | 8.00kg                     |
| Weather Resistance    | IP66 rated                 |
| Weight                | 1.70kg                     |

Product specifications and bracket compatibility are subject to change.

### **Bracket Compatibility**

This bracket is compatible with the following cameras from VIP Vision and/or Securview Victory Series.



#### VIP Vision<sup>™</sup> IP Surveillance Cameras

VIP Vision PTZ cameras only. Excludes VSIP2MPPTZ and VSIP2MPPTZC.





Securview Victory Series<sup>™</sup> HD Over Coax Cameras Securview Victory PTZ cameras only.

### **Product Diagrams**









Your professional CCTV surveillance dealer: