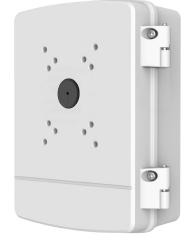

# Adapter/Junction Box for PTZ Dome Cameras

Model: VSBKTA140

## **Technical Specifications**

Aluminium adapter/junction box used as a spacer or as connector for corner & pole mounts. For PTZ surviellance cameras.

| Model                 | VSBKTA140                  |
|-----------------------|----------------------------|
| Materials             | Aluminium                  |
| Dimensions            | 297 x 248 x 107mm          |
| Pipe Thread           | M20 (G1/2")                |
| Operating Conditions  | -40° ~ 60°C / 90% RH (max) |
| Load Bearing Capacity | 8.00kg                     |
| Weather Resistance    | IP66 rated                 |
| Weight                | 1.70kg                     |