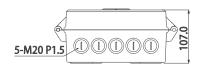

## **Technical Specifications**

Aluminium adapter/junction box used as a spacer or as connector for corner & pole mounts. For PTZ surviellance cameras.

| Model                 | VSBKTA140                  |
|-----------------------|----------------------------|
| Materials             | Aluminium                  |
| Dimensions            | 297 x 248 x 107mm          |
| Pipe Thread           | M20 (G1/2")                |
| Operating Conditions  | -40° ~ 60°C / 90% RH (max) |
| Load Bearing Capacity | 8.00kg                     |
| Weather Resistance    | IP66 rated                 |
| Weight                | 1.70kg                     |

### **Product Diagrams**

Your professional CCTV surveillance dealer: