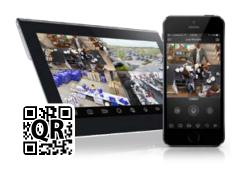

- Record beyond Ultra HD up to 12.0MP (4000 x 3000)
- Up to 320Mbps incoming bandwidth; H.265 support
- 10TB HDD support for up to 40TB footage storage
- Remote view in seconds with setup via QR code
- Native Ultra HD live view on 4K monitors via HDMI
- Built-in PoE switches for easy install across the range
- Backup footage via network, USB or SATA devices
- Live view, playback & record via your phone/tablet

Built-in Power over Ethernet

**Comprehensive Remote View** 

Your local VIP Vision™ IP solutions professional: