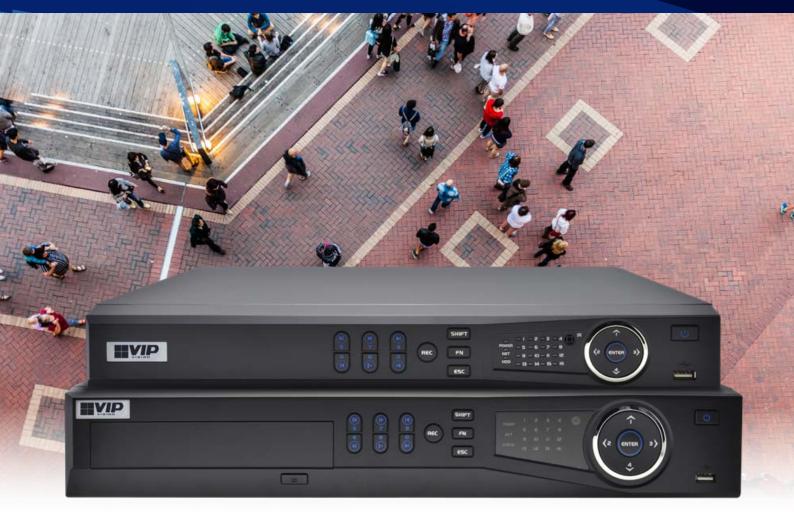

## Professional Series: NVR available in 4, 8, 16, 24 and 32 channels with PoE

VIP Vision™ Professional Series network video recorders offer Ultra HD broadcast-quality image performance you require, with the ease of use and installation you desire, with built in PoE and rapid remote view setup via QR code.

- Record beyond Ultra HD up to 12.0MP (4000 x 3000)
- Up to 320Mbps incoming bandwidth; H.265 support
- 10TB HDD support for up to 40TB footage storage
- Remote view in seconds with setup via QR code
- Native Ultra HD live view on 4K monitors via HDMI
- Built-in PoE switches for easy install across the range
- Backup footage via network, USB or SATA devices
- Live view, playback & record via your phone/tablet