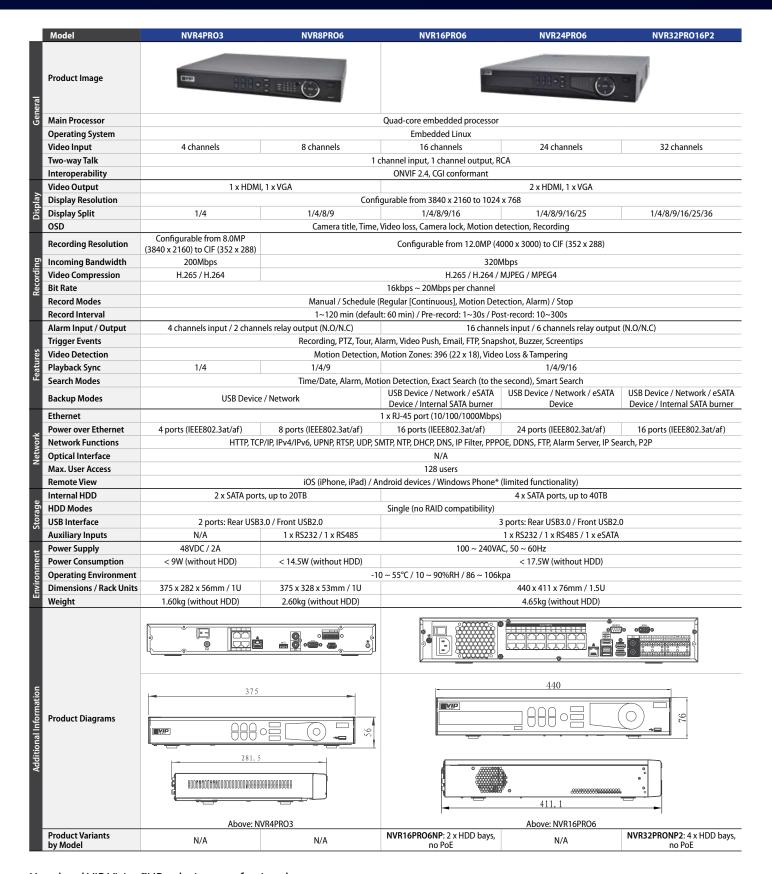

## Professional Series: NVR available in 4, 8, 16, 24 and 32 channels with PoE

VIP Vision™ Professional Series network video recorders offer Ultra HD broadcast-quality image performance you require, with the ease of use and installation you desire, with built in PoE and rapid remote view setup via QR code.

- Record beyond Ultra HD up to 12.0MP (4000 x 3000)
- Up to 320Mbps incoming bandwidth; H.265 support
- 10TB HDD support for up to 40TB footage storage
- Remote view in seconds with setup via QR code
- Native Ultra HD live view on 4K monitors via HDMI
- Built-in PoE switches for easy install across the range
- Backup footage via network, USB or SATA devices
- Live view, playback & record via your phone/tablet