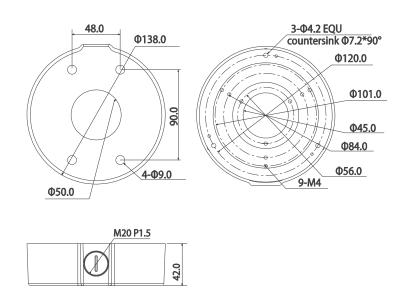

### **Technical Specifications**

Aluminium adapter/junction box used as a spacer or as connector for corner & pole mounts.

| Model                 | VSBKTA130                  |
|-----------------------|----------------------------|
| Materials             | Aluminium / SECC           |
| Dimensions            | Ø138 x 42mm                |
| Pipe Thread           | N/A                        |
| Operating Conditions  | -40° ~ 60°C / 90% RH (max) |
| Load Bearing Capacity | 3.00kg                     |
| Weather Resistance    | N/A                        |
| Weight                | 0.38kg                     |

## **Product Diagrams**

Your professional CCTV surveillance dealer: