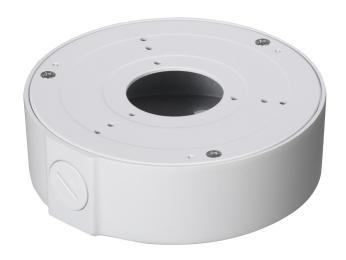

# **Adapter/Junction Box for Surveillance Cameras**

Model: VSBKTA130

### **Technical Specifications**

Aluminium adapter/junction box used as a spacer or as connector for corner & pole mounts.

| Model                 | VSBKTA130                  |
|-----------------------|----------------------------|
| Materials             | Aluminium / SECC           |
| Dimensions            | Ø138 x 42mm                |
| Pipe Thread           | N/A                        |
| Operating Conditions  | -40° ~ 60°C / 90% RH (max) |
| Load Bearing Capacity | 3.00kg                     |
| Weather Resistance    | N/A                        |
| Weight                | 0.38kg                     |