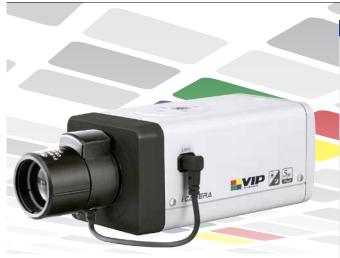

## 5.0 Megapixel IP Full Body Camera

Model: VSIP5MPFB

|  | Specifications |                        |                                                              |
|--|----------------|------------------------|--------------------------------------------------------------|
|  | General        | Camera Style           | Full Body                                                    |
|  |                | Image Sensor           | 1/2.5" 5.0 Megapixel Aptina CMOS                             |
|  |                | Effective Pixels       | 2592 (H) x 1944 (V)                                          |
|  |                | Signal Noise Ratio     | > 50dB                                                       |
|  | Camera         | Lens                   | C/CS mount, lens not included                                |
|  |                | Angle of View          | N/A                                                          |
|  |                | Electronic Shutter     | Auto/Manual, 1/3 ~ 1/10000s                                  |
|  |                | Minimum Illumination   | 0.6 Lux at F1.2 (Colour) / 0.08 Lux at F1.2 (B&W)            |
|  |                | Day/Night              | Auto (ICR) / Colour/B&W                                      |
|  |                | White Balance          | Auto                                                         |
|  |                | Noise Reduction        | 2D Digital Noise Reduction                                   |
|  |                | Gain Control           | Auto/Manual                                                  |
|  |                | Backlight Compensation | BLC / HLC / DWDR                                             |
|  |                | Audio Input            | 1 ch. Input / 1ch. Output                                    |
|  |                | Audio Compression      | G.711a / G.711u (64kbps) / PCM (128kbps)                     |
|  |                | Alarm Interface        | 1 ch. input / 1 ch. output                                   |
|  |                | Network Interface      | RJ45 (10/100 Base-T)                                         |
|  |                | Memory Slot            | SD slot up to 32GB                                           |
|  |                | Bit Rate               | H.264: 32K ~ 8192Kbps / MJPEG: 32K ~ 20480Kbps               |
|  |                | ONVIF Conformance      | Profile S Compliant                                          |
|  | Video          | Video Compression      | H.264 / MJPEG                                                |
|  |                | Resolution             | 5.0MP (2560x1920) / 3.0MP (2048x1536) / 1080p<br>(1920x1080) |
|  |                | Frame Rate             | 5.0MP (1 ~ 8fps), 3.0MP (1 ~ 15fps), 1080p (1 ~ 25fps)       |
|  |                | Video Output           | 1 channel, BNC (1.0Vp-p, 75 ohm)                             |
|  | Environment    | Ingress Protection     | Indoor only                                                  |
|  |                | Vandal Resistant       | No                                                           |
|  |                | Maximum Infrared Range | N/A                                                          |
|  |                | Power Input            | 12VDC / 24VAC / PoE (802.3af)                                |
|  |                | Power Consumption      | <6W                                                          |
|  |                | Dimensions             | 70 x 150 x 63mm                                              |
|  |                | Weight                 | 0.65kg                                                       |
|  |                | Operating Environment  | -10° to 60°C / RH90% (max)                                   |
|  |                |                        |                                                              |

## **Product Overview**

The VIP Vision VSIP5MPFB is a 5.0 Megapixel IP full body camera capable of streaming beyond 1080p high definition footage.

This camera features up to 5.0MP (2560 x 1920) image resolution, with a C/CS mount to add megapixel lenses to the camera.