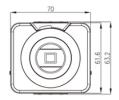

## 5.0 Megapixel IP Full Body Camera

Model: VSIP5MPFB

|  | Specifications |                        |                                                              |
|--|----------------|------------------------|--------------------------------------------------------------|
|  | General        | Camera Style           | Full Body                                                    |
|  |                | Image Sensor           | 1/2.5" 5.0 Megapixel Aptina CMOS                             |
|  |                | Effective Pixels       | 2592 (H) x 1944 (V)                                          |
|  |                | Signal Noise Ratio     | > 50dB                                                       |
|  | Camera         | Lens                   | C/CS mount, lens not included                                |
|  |                | Angle of View          | N/A                                                          |
|  |                | Electronic Shutter     | Auto/Manual, 1/3 ~ 1/10000s                                  |
|  |                | Minimum Illumination   | 0.6 Lux at F1.2 (Colour) / 0.08 Lux at F1.2 (B&W)            |
|  |                | Day/Night              | Auto (ICR) / Colour/B&W                                      |
|  |                | White Balance          | Auto                                                         |
|  |                | Noise Reduction        | 2D Digital Noise Reduction                                   |
|  |                | Gain Control           | Auto/Manual                                                  |
|  |                | Backlight Compensation | BLC / HLC / DWDR                                             |
|  |                | Audio Input            | 1 ch. Input / 1ch. Output                                    |
|  |                | Audio Compression      | G.711a / G.711u (64kbps) / PCM (128kbps)                     |
|  |                | Alarm Interface        | 1 ch. input / 1 ch. output                                   |
|  |                | Network Interface      | RJ45 (10/100 Base-T)                                         |
|  |                | Memory Slot            | SD slot up to 32GB                                           |
|  |                | Bit Rate               | H.264: 32K ~ 8192Kbps / MJPEG: 32K ~ 20480Kbps               |
|  |                | ONVIF Conformance      | Profile S Compliant                                          |
|  | Video          | Video Compression      | H.264 / MJPEG                                                |
|  |                | Resolution             | 5.0MP (2560x1920) / 3.0MP (2048x1536) / 1080p<br>(1920x1080) |
|  |                | Frame Rate             | 5.0MP (1 ~ 8fps), 3.0MP (1 ~ 15fps), 1080p (1 ~ 25fps)       |
|  |                | Video Output           | 1 channel, BNC (1.0Vp-p, 75 ohm)                             |
|  | Environment    | Ingress Protection     | Indoor only                                                  |
|  |                | Vandal Resistant       | No                                                           |
|  |                | Maximum Infrared Range | N/A                                                          |
|  |                | Power Input            | 12VDC / 24VAC / PoE (802.3af)                                |
|  |                | Power Consumption      | <6W                                                          |
|  |                | Dimensions             | 70 x 150 x 63mm                                              |
|  |                | Weight                 | 0.65kg                                                       |
|  |                | Operating Environment  | -10° to 60°C / RH90% (max)                                   |
|  |                |                        |                                                              |

The VSIP5MPFB is compatible with most external camera housings; refer to unit dimensions.

Your VIP Vision IP surveillance dealer: