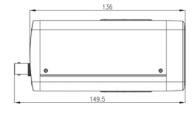

## 5.0 Megapixel IP Full Body Camera

Model: VSIP5MPFB

|  | Specifications |                        |                                                              |
|--|----------------|------------------------|--------------------------------------------------------------|
|  | General        | Camera Style           | Full Body                                                    |
|  |                | Image Sensor           | 1/2.5" 5.0 Megapixel Aptina CMOS                             |
|  |                | Effective Pixels       | 2592 (H) x 1944 (V)                                          |
|  |                | Signal Noise Ratio     | > 50dB                                                       |
|  | Camera         | Lens                   | C/CS mount, lens not included                                |
|  |                | Angle of View          | N/A                                                          |
|  |                | Electronic Shutter     | Auto/Manual, 1/3 ~ 1/10000s                                  |
|  |                | Minimum Illumination   | 0.6 Lux at F1.2 (Colour) / 0.08 Lux at F1.2 (B&W)            |
|  |                | Day/Night              | Auto (ICR) / Colour/B&W                                      |
|  |                | White Balance          | Auto                                                         |
|  |                | Noise Reduction        | 2D Digital Noise Reduction                                   |
|  |                | Gain Control           | Auto/Manual                                                  |
|  |                | Backlight Compensation | BLC / HLC / DWDR                                             |
|  |                | Audio Input            | 1 ch. Input / 1ch. Output                                    |
|  |                | Audio Compression      | G.711a / G.711u (64kbps) / PCM (128kbps)                     |
|  |                | Alarm Interface        | 1 ch. input / 1 ch. output                                   |
|  |                | Network Interface      | RJ45 (10/100 Base-T)                                         |
|  |                | Memory Slot            | SD slot up to 32GB                                           |
|  |                | Bit Rate               | H.264: 32K ~ 8192Kbps / MJPEG: 32K ~ 20480Kbps               |
|  |                | ONVIF Conformance      | Profile S Compliant                                          |
|  | Video          | Video Compression      | H.264 / MJPEG                                                |
|  |                | Resolution             | 5.0MP (2560x1920) / 3.0MP (2048x1536) / 1080p<br>(1920x1080) |
|  |                | Frame Rate             | 5.0MP (1 ~ 8fps), 3.0MP (1 ~ 15fps), 1080p (1 ~ 25fps)       |
|  |                | Video Output           | 1 channel, BNC (1.0Vp-p, 75 ohm)                             |
|  | Environment    | Ingress Protection     | Indoor only                                                  |
|  |                | Vandal Resistant       | No                                                           |
|  |                | Maximum Infrared Range | N/A                                                          |
|  |                | Power Input            | 12VDC / 24VAC / PoE (802.3af)                                |
|  |                | Power Consumption      | <6W                                                          |
|  |                | Dimensions             | 70 x 150 x 63mm                                              |
|  |                | Weight                 | 0.65kg                                                       |
|  |                | Operating Environment  | -10° to 60°C / RH90% (max)                                   |
|  |                |                        |                                                              |

The VSIP5MPFB is compatible with most external camera housings; refer to unit dimensions.

Your VIP Vision IP surveillance dealer: