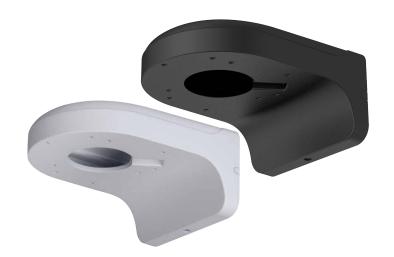

## Right Angle Wall Mount Camera Bracket

Model: VSBKTB203W

Powder coated aluminium right angle wall mount bracket for surveillance cameras.

| Model                 | VSBKTB203W                 |
|-----------------------|----------------------------|
| Materials             | Aluminium                  |
| Dimensions            | 160 x 122 x 76mm           |
| Pipe Thread           | N/A                        |
| Operating Conditions  | -40° ~ 60°C / 90% RH (max) |
| Load Bearing Capacity | 1.00kg                     |
| Weather Resistance    | Yes                        |
| Weight                | 0.57kg                     |