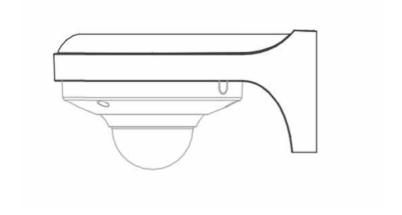

## Right Angle Wall Mount Camera Bracket

Model: VSBKTB203W

Powder coated aluminium right angle wall mount bracket for surveillance cameras.

| Model                 | VSBKTB203W                 |
|-----------------------|----------------------------|
| Materials             | Aluminium                  |
| Dimensions            | 160 x 122 x 76mm           |
| Pipe Thread           | N/A                        |
| Operating Conditions  | -40° ~ 60°C / 90% RH (max) |
| Load Bearing Capacity | 1.00kg                     |
| Weather Resistance    | Yes                        |
| Weight                | 0.57kg                     |