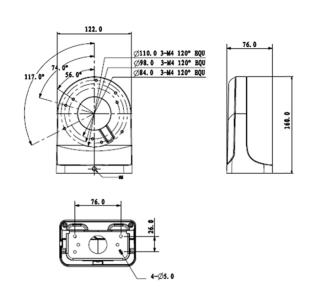

## Right Angle Wall Mount Camera Bracket

Model: VSBKTB203W

Powder coated aluminium right angle wall mount bracket for surveillance cameras.

| Model                 | VSBKTB203W                 |
|-----------------------|----------------------------|
| Materials             | Aluminium                  |
| Dimensions            | 160 x 122 x 76mm           |
| Pipe Thread           | N/A                        |
| Operating Conditions  | -40° ~ 60°C / 90% RH (max) |
| Load Bearing Capacity | 1.00kg                     |
| Weather Resistance    | Yes                        |
| Weight                | 0.57kg                     |