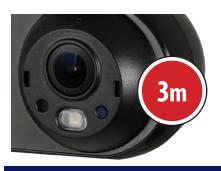

- Stream 2.0MP / Full HD 1080p (1920 x 1080) at 25fps
- Innovative dual-lens design records 2 images at once
- HDCVI / AHD / TVI / Analog switchable
- Smart in-vehicle infrared illumination up to 3m
- Features built-in microphone for audio evidence
- Robust aviation style connector cables
- Slimline design with shock resistant housing
- Easy installation to the inside of the windscreen

**Simultaneous Driver/Road Recording** 

Smart In-Vehicle Infrared up to 3m

**Built-in Audio Recording** 

|             | VSCVIM-2TT                                                                                                           |
|-------------|----------------------------------------------------------------------------------------------------------------------|
| /le         | Mobile Dual Lens Camera                                                                                              |
|             | 1/2.7"2.0 Megapixel CMOS                                                                                             |
|             | 1920 (H) x 1080 (V)                                                                                                  |
| se Ratio    | >65dB                                                                                                                |
|             | Front: 2.8mm F2.0 Fixed Lens / Rear: 2.1mm F2.0 Fixed Lens                                                           |
| ew          | Front: 109° (H), 58° (V), 127° (D) / Rear: 132° (H), 69° (V), 164° (D)                                               |
|             | Fixed Focus / 0.5m Min. Focus Distance                                                                               |
| llumination | 0.02 Lux at F2.0 (Colour) / 0 Lux IR Active                                                                          |
| Shutter     | 1/25 ~ 1/100,000s                                                                                                    |
|             | Front: Color / Rear: Auto (IRC)                                                                                      |
| inge        | Front: 3m Infrared / Rear: N/A                                                                                       |
| nce         | Auto / Manual                                                                                                        |
| ıction      | 2D                                                                                                                   |
|             | Auto                                                                                                                 |
|             | BLC / HLC / Digital WDR                                                                                              |
|             | 1080p (1920 x 1080)                                                                                                  |
|             | 25fps (1080p and lower)                                                                                              |
|             | 3m / 6m / 12m / 18m heavy duty cables available                                                                      |
| Detect      | Front: 43m / Rear: 36m                                                                                               |
|             | Front: 18m / Rear: 14m                                                                                               |
| _           | Front: 9m / Rear: 7m                                                                                                 |
|             | Front: 4m / Rear: 3m                                                                                                 |
|             | Built-in microphone                                                                                                  |
|             | N/A 1 x HDCVI / AHD / TVI / Composite video output (switchable via OSD or VSSELECT101) (Yellow: front / Black: rear) |
|             |                                                                                                                      |
|             | Support<br>N/A                                                                                                       |
|             | N/A                                                                                                                  |
| notant.     | Plastic                                                                                                              |
| ıt          | 12VDC ±30%                                                                                                           |
|             | <1.9W (12VDC, IR on)                                                                                                 |
| s           | 116 x 100 x 50mm                                                                                                     |
|             | 0.17kg                                                                                                               |
| Environment | -30° to 60°C / RH95% (max)                                                                                           |
| agram       | Mounting Surface  3M Double-Side Tape  Bracket  Bracket Fixing Ring  Device                                          |
|             | Observe                                                                                                              |