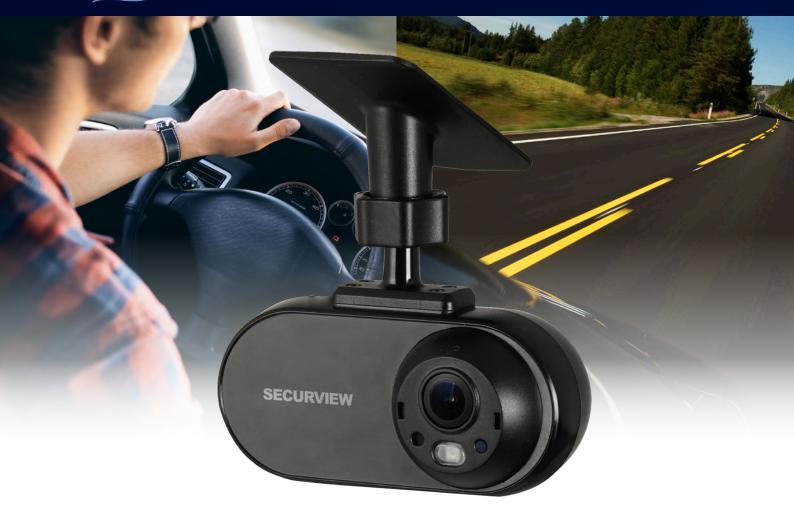

## Road and cabin coverage.

## Mobile Series: Full HD 1080p HDCVI dual-lens mobile dash camera

Designed for windscreen mounting, this dual lens vehicle camera simultaneously records Full HD evidence inside and outside the vehicle. Equipped with a built-in microphone and features a durable shock resistant housing.

- Stream 2.0MP / Full HD 1080p (1920 x 1080) at 25fps
- Innovative dual-lens design records 2 images at once
- HDCVI / AHD / TVI / Analog switchable
- Smart in-vehicle infrared illumination up to 3m
- Features built-in microphone for audio evidence
- Robust aviation style connector cables
- Slimline design with shock resistant housing
- Easy installation to the inside of the windscreen

**Simultaneous Driver/Road Recording** 

Smart In-Vehicle Infrared up to 3m

**Built-in Audio Recording** 

|             | VSCVIM-2TT                                                                                                           |
|-------------|----------------------------------------------------------------------------------------------------------------------|
| /le         | Mobile Dual Lens Camera                                                                                              |
|             | 1/2.7"2.0 Megapixel CMOS                                                                                             |
|             | 1920 (H) x 1080 (V)                                                                                                  |
| se Ratio    | >65dB                                                                                                                |
|             | Front: 2.8mm F2.0 Fixed Lens / Rear: 2.1mm F2.0 Fixed Lens                                                           |
| ew          | Front: 109° (H), 58° (V), 127° (D) / Rear: 132° (H), 69° (V), 164° (D)                                               |
|             | Fixed Focus / 0.5m Min. Focus Distance                                                                               |
| llumination | 0.02 Lux at F2.0 (Colour) / 0 Lux IR Active                                                                          |
| Shutter     | 1/25 ~ 1/100,000s                                                                                                    |
|             | Front: Color / Rear: Auto (IRC)                                                                                      |
| inge        | Front: 3m Infrared / Rear: N/A                                                                                       |
| nce         | Auto / Manual                                                                                                        |
| ıction      | 2D                                                                                                                   |
|             | Auto                                                                                                                 |
|             | BLC / HLC / Digital WDR                                                                                              |
|             | 1080p (1920 x 1080)                                                                                                  |
|             | 25fps (1080p and lower)                                                                                              |
|             | 3m / 6m / 12m / 18m heavy duty cables available                                                                      |
| Detect      | Front: 43m / Rear: 36m                                                                                               |
|             | Front: 18m / Rear: 14m                                                                                               |
| _           | Front: 9m / Rear: 7m                                                                                                 |
|             | Front: 4m / Rear: 3m                                                                                                 |
|             | Built-in microphone                                                                                                  |
|             | N/A 1 x HDCVI / AHD / TVI / Composite video output (switchable via OSD or VSSELECT101) (Yellow: front / Black: rear) |
|             |                                                                                                                      |
|             | Support<br>N/A                                                                                                       |
|             | N/A                                                                                                                  |
| notant.     | Plastic                                                                                                              |
| ıt          | 12VDC ±30%                                                                                                           |
|             | <1.9W (12VDC, IR on)                                                                                                 |
| s           | 116 x 100 x 50mm                                                                                                     |
|             | 0.17kg                                                                                                               |
| Environment | -30° to 60°C / RH95% (max)                                                                                           |
| agram       | Mounting Surface  3M Double-Side Tape  Bracket  Bracket Fixing Ring  Device                                          |
|             | Observe                                                                                                              |