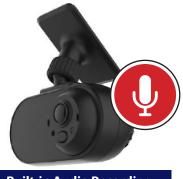

- Stream 2.0MP / Full HD 1080p (1920 x 1080) at 25fps
- Innovative dual-lens design records 2 images at once
- HDCVI / AHD / TVI / Analog switchable
- Smart in-vehicle infrared illumination up to 3m
- Features built-in microphone for audio evidence
- Robust aviation style connector cables
- Slimline design with shock resistant housing
- Easy installation to the inside of the windscreen

**Simultaneous Driver/Road Recording** 

Smart In-Vehicle Infrared up to 3m

**Built-in Audio Recording** 

|             | VSCVIM-2TT                                                                                                           |
|-------------|----------------------------------------------------------------------------------------------------------------------|
| /le         | Mobile Dual Lens Camera                                                                                              |
|             | 1/2.7"2.0 Megapixel CMOS                                                                                             |
|             | 1920 (H) x 1080 (V)                                                                                                  |
| se Ratio    | >65dB                                                                                                                |
|             | Front: 2.8mm F2.0 Fixed Lens / Rear: 2.1mm F2.0 Fixed Lens                                                           |
| ew          | Front: 109° (H), 58° (V), 127° (D) / Rear: 132° (H), 69° (V), 164° (D)                                               |
|             | Fixed Focus / 0.5m Min. Focus Distance                                                                               |
| llumination | 0.02 Lux at F2.0 (Colour) / 0 Lux IR Active                                                                          |
| Shutter     | 1/25 ~ 1/100,000s                                                                                                    |
|             | Front: Color / Rear: Auto (IRC)                                                                                      |
| inge        | Front: 3m Infrared / Rear: N/A                                                                                       |
| nce         | Auto / Manual                                                                                                        |
| ıction      | 2D                                                                                                                   |
|             | Auto                                                                                                                 |
|             | BLC / HLC / Digital WDR                                                                                              |
|             | 1080p (1920 x 1080)                                                                                                  |
|             | 25fps (1080p and lower)                                                                                              |
|             | 3m / 6m / 12m / 18m heavy duty cables available                                                                      |
| Detect      | Front: 43m / Rear: 36m                                                                                               |
|             | Front: 18m / Rear: 14m                                                                                               |
| _           | Front: 9m / Rear: 7m                                                                                                 |
|             | Front: 4m / Rear: 3m                                                                                                 |
|             | Built-in microphone                                                                                                  |
|             | N/A 1 x HDCVI / AHD / TVI / Composite video output (switchable via OSD or VSSELECT101) (Yellow: front / Black: rear) |
|             |                                                                                                                      |
|             | Support<br>N/A                                                                                                       |
|             | N/A                                                                                                                  |
| notant.     | Plastic                                                                                                              |
| ıt          | 12VDC ±30%                                                                                                           |
|             | <1.9W (12VDC, IR on)                                                                                                 |
| s           | 116 x 100 x 50mm                                                                                                     |
|             | 0.17kg                                                                                                               |
| Environment | -30° to 60°C / RH95% (max)                                                                                           |
| agram       | Mounting Surface  3M Double-Side Tape  Bracket  Bracket Fixing Ring  Device                                          |
|             | Observe                                                                                                              |