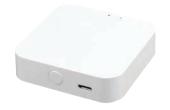

# Smart home integration

Voice control via Google Home or Amazon Alexa

With the WiFi module, LDW-S lights can be connected to your home network and set up to be controlled via smart home device. WiFi wall switch also available (sold separately).

### Ordering Information

Dimmable WiFi Downlight Model: LDW-S20

WiFi Sig-Mesh Gateway Model: LDW-S-WI

WiFi Wall Switch Model: LDW-S-SW