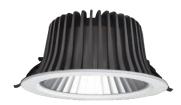

# Dimmable WiFi LED Downlight

LDW-S Series: Dimmable WiFi recessed LED downlights, WiFi mesh & wall switch

The LDW-S Series of LED down lights delivers customisable, affordable & efficient lighting performance in a compact, recessed-mounted package. These lights feature smart WiFi control, and can be adjusted via mobile app or smart home assistant (Google Home, Amazon Alexa, etc.). Lighting can be adjusted between warm white and cool white colour temperatures, with dimming and automated light scheduling options.

LDW-S Series LED dowlights are ideal for general purpose residential applications.

- 20W, 80lm/W luminous efficacy, narrow 60° beam angle
- Colour temperature dimmable; 3000K~6000K adjustable
- Control from anywhere via wall switch, app or smart home
- Recessed, white gimble with partially frosted diffuser
- Set schedules; adjust colour temperature & dimming
- Long lifespan LED lighting: rated for up to 35,000 hours

### Series Specifications

| Model                          | LDW-S20                                                                               |
|--------------------------------|---------------------------------------------------------------------------------------|
| Product Image                  |                                                                                       |
| Series Name                    | LDW-S Series Downlights                                                               |
| Optical                        |                                                                                       |
| Light Output                   | 1600lm                                                                                |
| Luminous Efficacy              | 80lm/W                                                                                |
| Colour Temperature             | 3000K / 4000K / 6000K (adjustable)                                                    |
| Colour Rendering Index         | >90                                                                                   |
| Beam Angle                     | 60°                                                                                   |
| Electrical                     |                                                                                       |
| Power Consumption              | 20W                                                                                   |
| Input Voltage                  | 100 ~ 240VAC                                                                          |
| Power Factor                   | >0.5                                                                                  |
| Dimmable                       | Yes                                                                                   |
| Detection                      |                                                                                       |
| Motion Detection               | N/A                                                                                   |
| On-Time Delay                  | N/A                                                                                   |
| Standby Light Modes            | N/A                                                                                   |
| General                        |                                                                                       |
| Ingress Protection             | IP44                                                                                  |
| Reflector / Diffuser           | Aluminium reflector                                                                   |
| Housing Construction           | Aluminium                                                                             |
| Operating Environment          | -25° ~ 50°C                                                                           |
| Dimensions                     | Ø150 x 80mm                                                                           |
| Hole Cut Size                  | Ø130mm                                                                                |
| Photometry                     |                                                                                       |
| Luminous<br>Light Distribution | 0~180° 90~270°  1180  90°  75°  60°  2700  45°  3600  3600  3600  370° 15° 0° 15° 30° |