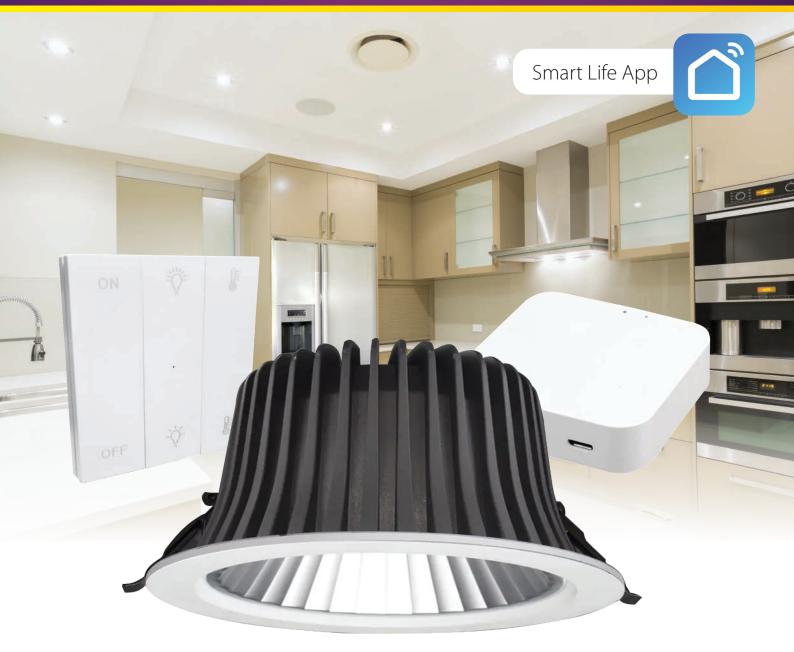

# Dimmable WiFi LED Downlight

LDW-S Series: Dimmable WiFi recessed LED downlights, WiFi mesh & wall switch

The LDW-S Series of LED down lights delivers customisable, affordable & efficient lighting performance in a compact, recessed-mounted package. These lights feature smart WiFi control, and can be adjusted via mobile app or smart home assistant (Google Home, Amazon Alexa, etc.). Lighting can be adjusted between warm white and cool white colour temperatures, with dimming and automated light scheduling options.

### Control from anywhere

WiFi control via mobile app

Control and adjust lights, set schedules and integrate other smart home devices with the free Smart Life app.

Smart Life Phone App Scan QR code to install

# Smart home integration

Voice control via Google Home or Amazon Alexa

With the WiFi module, LDW-S lights can be connected to your home network and set up to be controlled via smart home device. WiFi wall switch also available (sold separately).

 Turn light on/off, control dim levels and control colour temperature with voice commands or wireless wall switch