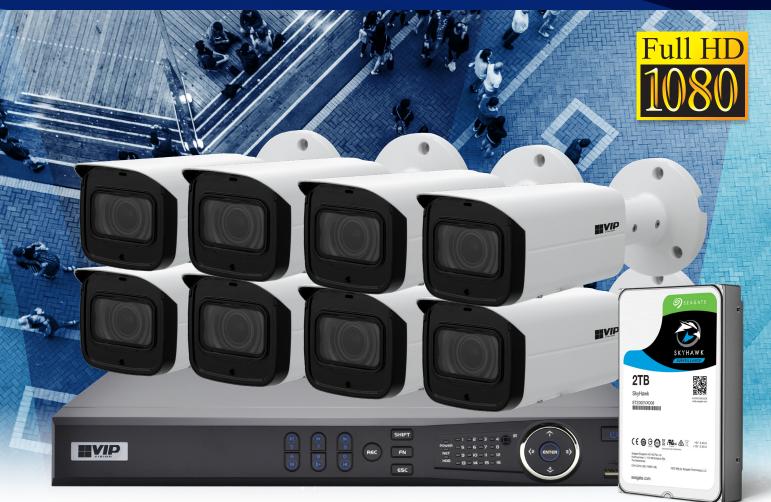

## Professional Series: 1080p Surveillance Kits available with 4, 8 & 16 cameras

VIP Vision<sup>™</sup> Professional Series CCTV kits offer broadcast-quality image performance with built-in Power over Ethernet for fast installations. Mix & match any equivalent priced dome or bullet camera to suit your installation needs.

- Records Full HD 1080p (1920 x 1080) up to real-time 50fps
- 1080p True WDR 60m IR bullet cameras in 3.6mm
- Low light colour footage at 0.009lx min. illumination
- IVS with tripwire, intrusion, motion detection & more
- Remote view in seconds with setup via QR code
- Built-in Power over Ethernet (ePoE for 8/16 channel)
- Pre-installed 1TB/2TB/4TB surveillance grade HDD
- Remote view for iOS, Android & Windows Phone \*Camera cabling sold separately

## Choose from three comprehensive, ready to install packages.

| hel        | 🗧 4 Channel Professional NVR                                                                                                                                                                                                     | 4 x 2.0MP Infrared Bullets                                                                                                                                            | Accessories                                                                                                                                                                           |  |
|------------|----------------------------------------------------------------------------------------------------------------------------------------------------------------------------------------------------------------------------------|-----------------------------------------------------------------------------------------------------------------------------------------------------------------------|---------------------------------------------------------------------------------------------------------------------------------------------------------------------------------------|--|
| 4 Channel  | <ul> <li>4 Chammer Professional NVR</li> <li>4 port Power over Ethernet NVR</li> <li>Records Full HD at 50fps</li> <li>Pre-installed 1TB hard disk drive<br/>(additional backup via USB device or network)</li> </ul>            | <ul> <li>4 x bullet cameras</li> <li>3.6mm (87°) fixed lens</li> <li>Stream up to Full HD (1920 x 1080)</li> <li>IP67 rated metal housing for outdoor use</li> </ul>  | <ul> <li>CAT5 patch cable for networking: 1 x 1.5m</li> <li>HDMI output cable: 1 x 1m</li> <li>1 x NVR Remote and 1 x Mouse</li> <li><i>Camera cabling sold separately</i></li> </ul> |  |
| lər        | 8 Channel Professional NVR                                                                                                                                                                                                       | 8 x 2.0MP Infrared Bullets                                                                                                                                            | Accessories                                                                                                                                                                           |  |
| 8 Channel  | <ul> <li>8 port Extended Power over Ethernet NVR</li> <li>8 cords Full HD at 50fps</li> <li>Pre-installed 2TB hard disk drive<br/>(additional backup via USB device or network)</li> </ul>                                       | <ul> <li>8 x bullet cameras</li> <li>3.6mm (87°) fixed lens</li> <li>Stream up to Full HD (1920 x 1080)</li> <li>IP67 rated metal housing for outdoor use</li> </ul>  | <ul> <li>CAT5 patch cable for networking: 1 x 1.5m</li> <li>HDMI output cable: 1 x 1m</li> <li>1 x NVR Remote and 1 x Mouse</li> <li>Camera cabling sold separately</li> </ul>        |  |
| nel        | 🛪 16 Channel Professional NVR                                                                                                                                                                                                    | 16 x 2.0MP Infrared Bullets                                                                                                                                           | Accessories                                                                                                                                                                           |  |
| 16 Channel | <ul> <li>16 Channel Protessional NVR</li> <li>16 port Extended Power over Ethernet NVR</li> <li>Records Full HD at 50fps</li> <li>Pre-installed 4TB hard disk drive<br/>(additional backup via USB device or network)</li> </ul> | <ul> <li>16 x bullet cameras</li> <li>3.6mm (87°) fixed lens</li> <li>Stream up to Full HD (1920 x 1080)</li> <li>IP67 rated metal housing for outdoor use</li> </ul> | <ul> <li>CAT5 patch cable for networking: 1 x 1.5m</li> <li>HDMI output cable: 1 x 1m</li> <li>1 x NVR Remote and 1 x Mouse</li> <li><i>Camera cabling sold separately</i></li> </ul> |  |