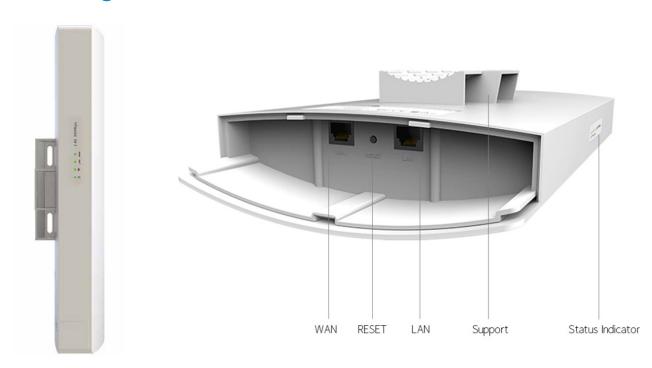

|
| Indicator Lights       | Power / WAN / LAN / WiFi                                                                   |
| Power                  | PoE Power Supply (802.3af) / 48V 0.5A Power Adapter                                        |
| Power Consumption      | <20W                                                                                       |
| Installation           | Wall Mount / Pole Mount                                                                    |
| Ingress Protection     | IP67                                                                                       |
| Physical Features      | 300 x 180 x 50mm                                                                           |

## **Device Diagram**