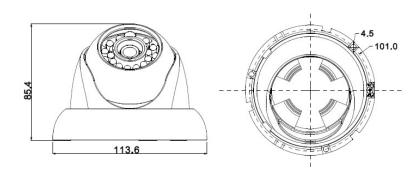

| Specifications |                        |                                                 |
|----------------|------------------------|-------------------------------------------------|
| General        | Camera Style           | Weatherproof Mini Dome                          |
|                | Image Sensor           | 1/3" 1.3 Megapixel CMOS                         |
|                | Effective Pixels       | 1280 (H) x 960 (V)                              |
|                | Signal Noise Ratio     | > 50dB                                          |
| Camera         | Lens                   | 3.6mm Fixed Lens                                |
|                | Angle of View          | 70°                                             |
|                | Electronic Shutter     | 4/25 ~ 1/45,000s                                |
|                | Minimum Illumination   | 0.01 Lux at F1.2 (Colour) / 0 Lux IR Active     |
|                | Day/Night              | Auto (ICR) / Colour / B&W                       |
|                | White Balance          | Auto                                            |
|                | Noise Reduction        | 2D / 3D                                         |
|                | Gain Control           | Auto                                            |
|                | Backlight Compensation | BLC / HLC / DWDR                                |
|                | Audio Input            | N/A                                             |
|                | Audio Compression      | N/A                                             |
|                | Transmission Distance  | Over 500m via 75-3 coaxial cable                |
|                | Synchronisation        | Internal                                        |
|                | OSD Menu               | Support                                         |
|                | Alarm Interface        | N/A                                             |
| Video          | Video Compression      | H.264 / MJPEG                                   |
|                | Resolution             | 720p (1280x720) / D1 (704x576)                  |
|                | Frame Rate             | 720p (25fps)                                    |
|                | Video Output           | BNC CVI HD output / CVBS SD output (switchable) |
| Environment    | Ingress Protection     | IP66                                            |
|                | Vandal Resistant       | No                                              |
|                | Maximum Infrared Range | 20m                                             |
|                | Power Input            | DC12V±10%                                       |
|                | Power Consumption      | < 3.5W                                          |
|                | Dimensions             | Ø114 x 86mm                                     |
|                | Weight                 | 0.30kg                                          |
|                | Operating Environment  | -30° to 60°C / RH95% (max)                      |
|                |                        |                                                 |