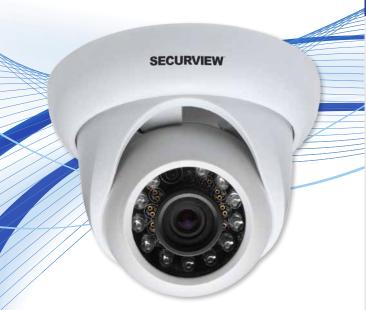

## 720p HD 20m Infrared HDCVI Dome Camera

Model: VSCVI1MPDIR

## **Product Overview**

The Securview Victory Series VSCVI1MPDIR is a 1.3 megapixel, fixed lens, infrared dome camera and is capable of providing 720p High Definition footage over coaxial cable.

It uses the HDCVI video transmission standard which enables transmission distance up to 500m (720p using 75-3 coax) with low latency and low interference.

Its compact size and IP66 rating makes it a perfect surveillance solution across a wide range of applications.

This camera is only compatible with digital video recorders in the Securview Victory Series.