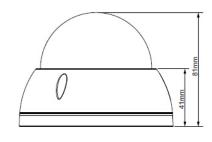

| Specifications |                        |                                                 |
|----------------|------------------------|-------------------------------------------------|
| General        | Camera Style           | Vandal Resistant Dome                           |
|                | Image Sensor           | 1/3" 1.4 Megapixel CMOS                         |
|                | Effective Pixels       | 1305 (H) x 1049 (V)                             |
|                | Signal Noise Ratio     | > 50dB                                          |
| Camera         | Lens                   | 6mm Fixed Lens                                  |
|                | Angle of View          | 46°                                             |
|                | Electronic Shutter     | 1/3 ~ 1/100,000s                                |
|                | Minimum Illumination   | 0.01 Lux at F1.2 (Colour) / 0 Lux IR Active     |
|                | Day/Night              | Auto (ICR) / Colour / B&W                       |
|                | White Balance          | Auto                                            |
|                | Noise Reduction        | 2D / 3D                                         |
|                | Gain Control           | Auto                                            |
|                | Backlight Compensation | BLC                                             |
|                | Audio Input            | N/A                                             |
|                | Audio Compression      | N/A                                             |
|                | Transmission Distance  | Over 800m via 75-3 coaxial cable                |
|                | Synchronisation        | Internal                                        |
|                | OSD Menu               | Support                                         |
|                | Alarm Interface        | N/A                                             |
| Video          | Video Compression      | H.264 / MJPEG                                   |
|                | Resolution             | 720p (1280x720) / D1 (704x576)                  |
|                | Frame Rate             | 720p (25fps)                                    |
|                | Video Output           | BNC CVI HD output / CVBS SD output (switchable) |
| Environment    | Ingress Protection     | IP66                                            |
|                | Vandal Resistant       | IK10                                            |
|                | Maximum Infrared Range | 30m                                             |
|                | Power Input            | DC12V±10%                                       |
|                | Power Consumption      | <3.5W                                           |
|                | Dimensions             | Ø109.9 x 81mm                                   |
|                | Weight                 | 0.3kg                                           |
|                | Operating Environment  | -30° to 60°C / RH95% (max)                      |
|                |                        |                                                 |