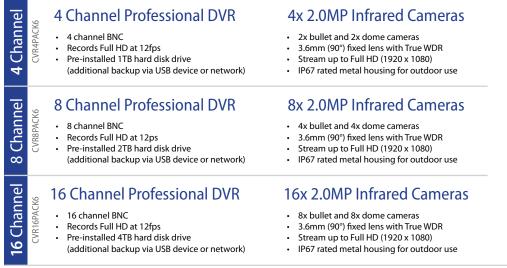

## Professional Series HDCVI Upgrade Kits: Available in 4, 8 or 16 channel kits

Professional Series HDCVI Kits are upgrade-ready CCTV packages designed to replace low-resolution analogue systems using existing coax cable. Upgrade & experience up to 5 times image resolution of D1 analogue video.

- Records 1080p (1920 x 1080) at up to 12fps
- 2.0MP True WDR 30m infrared IP67/IK10 domes
- 2.0MP True WDR 40m infrared IP67 bullets
- Pre-installed surveillance grade hard disk drive
- HDMI & VGA simultaneous video display output
- Support for IP, analogue & other HD video inputs
- Remote view in seconds with setup via QR code
- View on iOS, Android & Windows phone devices

## **Technical Specifications**

Contact us for a list of full specifications and camera bracket compatibility.

| Pack Code             | CVR4PACK6                                                                                                                                                                                                                              | CVR8PACK6                                    |                                                                                                                                                                                                                            | CVR16PACK6                                   |
|-----------------------|----------------------------------------------------------------------------------------------------------------------------------------------------------------------------------------------------------------------------------------|----------------------------------------------|----------------------------------------------------------------------------------------------------------------------------------------------------------------------------------------------------------------------------|----------------------------------------------|
| Product Image         |                                                                                                                                                                                                                                        |                                              |                                                                                                                                                                                                                            |                                              |
| DVR Model             | CVR4V6                                                                                                                                                                                                                                 | CVR8V6                                       |                                                                                                                                                                                                                            | CVR16V6                                      |
| Video Input           | 4 channel BNC                                                                                                                                                                                                                          | 8 channel BNC                                |                                                                                                                                                                                                                            | 16 channelBNC                                |
| Video Output          | 1x HDMI / 1x VGA                                                                                                                                                                                                                       |                                              |                                                                                                                                                                                                                            |                                              |
| Maximum Resolution    | Configurable from 1080p (1920 x 1080)                                                                                                                                                                                                  |                                              |                                                                                                                                                                                                                            |                                              |
| Video Compression     | H.264+ / H.264                                                                                                                                                                                                                         |                                              |                                                                                                                                                                                                                            |                                              |
| Bit Rate              | 1~6144Kbps per channel                                                                                                                                                                                                                 |                                              |                                                                                                                                                                                                                            |                                              |
| Internal HDD          | 1 SATA ports, up to 6TB (1TB pre-installed)                                                                                                                                                                                            | 2 SATA ports, up to 12TB (2TB pre-installed) |                                                                                                                                                                                                                            | 2 SATA ports, up to 12TB (4TB pre-installed) |
| Power Supply          | 12VDC 2A                                                                                                                                                                                                                               | 12VDC 4A                                     |                                                                                                                                                                                                                            | 12VDC 5A                                     |
| Camera Model          | VSCVI2MPVDIRV2                                                                                                                                                                                                                         |                                              | VSCVI2MPFBIRV4                                                                                                                                                                                                             |                                              |
| Camera Specifications | Dome Camera with 1/2.7" 2.1 Megapixel CMOS<br>Stream 1080P (1920 x 1080)<br>30m Infrared with BLC / HLC / WDR (120dB)<br>Dedicated BNC HDCVI & CVBS video outputs for HDCVI/analogue switching<br>IP67 Weather / IK10 Vandal Resistant |                                              | Bullet Camera with 1/2.7" 2.1 Megapixel CMOS<br>Stream 1080P (1920 x 1080)<br>40m Infrared with BLC / HLC / WDR (120dB)<br>Dedicated BNC HDCVI & CVBS video outputs for HDCVI/analogue switching<br>IP67 Weather Resistant |                                              |