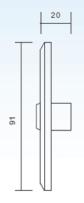

## Slim Door Release

Model: ACDSW101

The ACDSW101 is a slim, aluminium & stainless steel door release button with 2 output contacts for use in access control systems.

- For electronic door locks/strikes
- 2 output contacts (N.O, COM)
- Aluminium, stainless steel button
- 3A at 36VDC contact rating
- Stress tested up to 500,000 uses
- Dimensions: 86 x 28 x 20mm