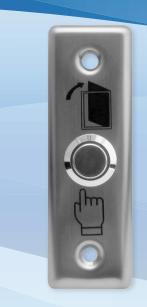

## Slim Door Release

Model: ACDSW101

The ACDSW101 is a slim, aluminium & stainless steel door release button with 2 output contacts for use in access control systems.

- For electronic door locks/strikes
- 2 output contacts (N.O, COM)
- Aluminium, stainless steel button
- 3A at 36VDC contact rating
- Stress tested up to 500,000 uses
- Dimensions: 86 x 28 x 20mm