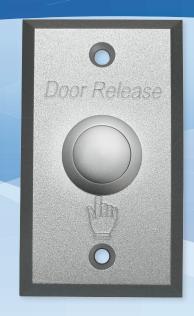

## Heavy Duty Door Release

Model: ACDSW100

The ACDSW100 is a sandblasted aluminium door release button with 3 output contacts for use in access control systems.

- For electronic door locks/strikes
- 3 output contacts (N.O, N.C, COM)
- Sandblasted aluminium finish
- 3A at 36VDC contact rating
- Stress tested up to 500,000 uses
- Dimensions: 86 x 50 x 28.9mm