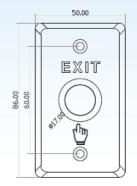

ess tested up to 500,000 uses
- Dimensions: 86 x 50 x 28.9mm

## Slim Door Release

Model: ACDSW101

The ACDSW101 is a slim, aluminium & stainless steel door release button with 2 output contacts for use in access control systems.

- For electronic door locks/strikes
- 2 output contacts (N.O, COM)
- Aluminium, stainless steel button
- 3A at 36VDC contact rating
- Stress tested up to 500,000 uses
- Dimensions: 86 x 28 x 20mm

## Touch Door Release

Model: ACDSW102

The ACDSW102 is a large, aluminium door release button with 3 output contacts, dual LEDs detailing lock status and adjustable lock timer.

- For electronic door locks/strikes
- 3 output contacts (N.O, N.C, COM)
- Red/Green active status LEDs
- Input voltage 12V~24VDC
- 2A at 30VAC/DC contact rating
- Dimensions: 120 x 76 x 18mm











Your Watchguard Access Control professional: