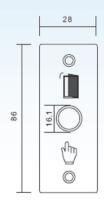

## Slim Door Release

Model: ACDSW101

The ACDSW101 is a slim, aluminium & stainless steel door release button with 2 output contacts for use in access control systems.

- For electronic door locks/strikes
- 2 output contacts (N.O, COM)
- Aluminium, stainless steel button
- 3A at 36VDC contact rating
- Stress tested up to 500,000 uses
- Dimensions: 86 x 28 x 20mm