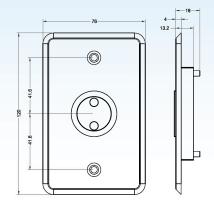

## Touch Door Release

Model: ACDSW102

The ACDSW102 is a large, aluminium door release button with 3 output contacts, dual LEDs detailing lock status and adjustable lock timer.

- For electronic door locks/strikes
- 3 output contacts (N.O, N.C, COM)
- Red/Green active status LEDs
- Input voltage 12V~24VDC
- 2A at 30VAC/DC contact rating
- Dimensions: 120 x 76 x 18mm