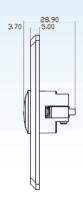

## Heavy Duty Door Release

Model: ACDSW100

The ACDSW100 is a sandblasted aluminium door release button with 3 output contacts for use in access control systems.

- For electronic door locks/strikes
- 3 output contacts (N.O, N.C, COM)
- Sandblasted aluminium finish
- 3A at 36VDC contact rating
- Stress tested up to 500,000 uses
- Dimensions: 86 x 50 x 28.9mm