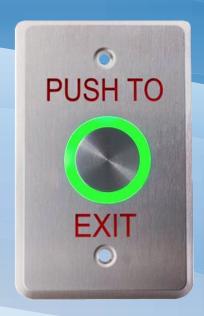

## Touch Door Release

Model: ACDSW102

The ACDSW102 is a large, aluminium door release button with 3 output contacts, dual LEDs detailing lock status and adjustable lock timer.

- For electronic door locks/strikes
- 3 output contacts (N.O, N.C, COM)
- Red/Green active status LEDs
- Input voltage 12V~24VDC
- 2A at 30VAC/DC contact rating
- Dimensions: 120 x 76 x 18mm